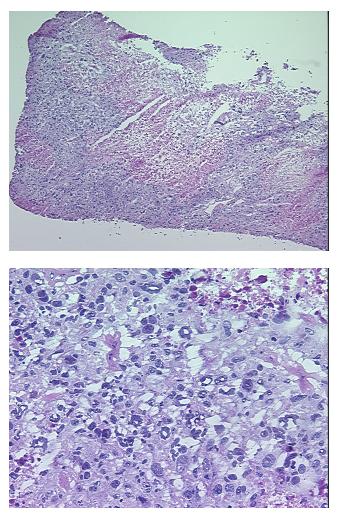

| Product Type:                                           | Frozen Sections                               |
|---------------------------------------------------------|-----------------------------------------------|
| Disease State:                                          | Cancer                                        |
| Diagnosis Category:                                     | Melanoma                                      |
| Tissue:                                                 | Skin                                          |
| Frozen Sample ID:                                       | FR0001764B                                    |
| Case ID:                                                | CU000005117                                   |
| Tissue of Origin:                                       | Skin                                          |
| Site of Finding:                                        | Lymph node                                    |
| Appearance:                                             | Т                                             |
| Sample Diagnosis (from<br>Pathology Verification):      | Malignant melanoma, metastatic                |
| Normal:                                                 | 0%                                            |
| Lesional:                                               | 0%                                            |
| Tumor:                                                  | 40%                                           |
| Tumor Hypo/Acellular<br>Stroma:                         | 0%                                            |
| Tumor Hypercellular<br>Stroma:                          | 1%                                            |
| Necrosis:                                               | 59%                                           |
| Pathology Verification<br>notes from H&E review:        | malignant melanoma metastasized to lymph node |
| CASE Diagnosis (from<br>medical center path<br>report): | Malignant melanoma, metastatic                |
| Age:                                                    | 81                                            |
| Gender:                                                 | Male                                          |
| Tumor Grade:                                            | Not Reported                                  |

## Product images:

**N** 

4x Image

20x Image

This product is to be used for laboratory only. Not for diagnostic or therapeutic use. ©2022 OriGene Technologies, Inc., 9620 Medical Center Drive, Ste 200, Rockville, MD 20850, US