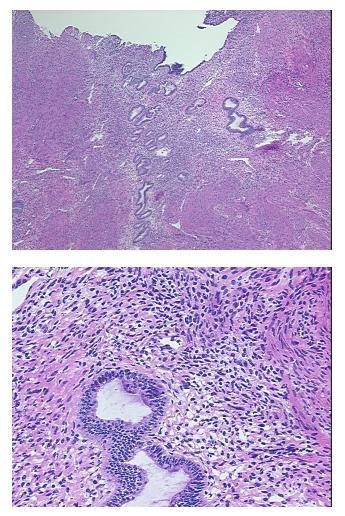

| Product Type:                                           | Frozen Sections                                    |
|---------------------------------------------------------|----------------------------------------------------|
| Disease State:                                          | Other Disease                                      |
| Diagnosis Category:                                     | Adenosis                                           |
| Tissue:                                                 | Myometrium                                         |
| Frozen Sample ID:                                       | FR00017606                                         |
| Case ID:                                                | CU000005114                                        |
| Tissue of Origin:                                       | Uterus                                             |
| Site of Finding:                                        | Uterus                                             |
| Appearance:                                             | L                                                  |
| Sample Diagnosis (from<br>Pathology Verification):      | Adenomyosis of myometrium                          |
| Normal:                                                 | 0%                                                 |
| Lesional:                                               | 100%                                               |
| Tumor:                                                  | 0%                                                 |
| Tumor Hypo/Acellular<br>Stroma:                         | 0%                                                 |
| Tumor Hypercellular<br>Stroma:                          | 0%                                                 |
| Necrosis:                                               | 0%                                                 |
| Pathology Verification<br>notes from H&E review:        | 15% glands, 20% endometrial stroma, 65% myometrium |
| CASE Diagnosis (from<br>medical center path<br>report): | Adenomyosis of myometrium                          |
| Age:                                                    | 41                                                 |
| Gender:                                                 | Female                                             |
| Storage:                                                | Store frozen tissue sections at -80°C.             |

## **Product images:**

4x Image

20x Image

This product is to be used for laboratory only. Not for diagnostic or therapeutic use. ©2022 OriGene Technologies, Inc., 9620 Medical Center Drive, Ste 200, Rockville, MD 20850, US