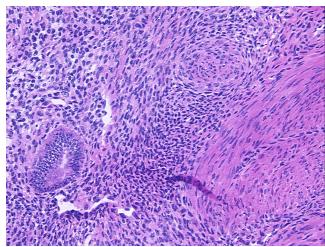

yosis of myometrium

Normal: 0%
Lesional: 100%
Tumor: 0%

Tumor Hypo/Acellular

Stroma:

0%

**Tumor Hypercellular** 

Stroma:

0%

Necrosis: 0%

Pathology Verification

notes from H&E review:

CASE Diagnosis (from medical center path

report):

Adenomyosis of myometrium

10% glands, 25% endometrial stroma, 65% myometrium

**Age:** 41

**Gender:** Female

**Storage:** Store frozen tissue sections at -80°C.



**OriGene Technologies, Inc.** 9620 Medical Center Drive, Ste 200

CN: techsupport@origene.cn

Rockville, MD 20850, US Phone: +1-888-267-4436 https://www.origene.com techsupport@origene.com EU: info-de@origene.com



Stability:

All frozen tissue sections are stable for 1 year from date of purchase if stored at -80°C without repeated freeze/thaws.

## **Product images:**



4x Image



20x Image