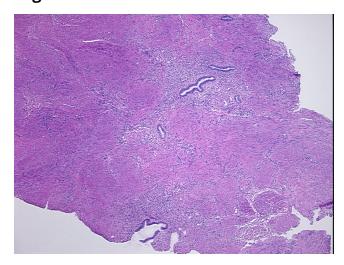

on):

Adenomyosis of myometrium

Normal: 0%
Lesional: 100%
Tumor: 0%

Tumor Hypo/Acellular

Stroma:

0%

**Tumor Hypercellular** 

Stroma:

0%

Necrosis: 0%

Pathology Verification

notes from H&E review:

CASE Diagnosis (from medical center path

report):

Adenomyosis of myometrium

10% glands, 25% endometrial stroma, 65% myometrium

**Age:** 41

**Gender:** Female

**Storage:** Store frozen tissue sections at -80°C.



**OriGene Technologies, Inc.** 9620 Medical Center Drive, Ste 200

CN: techsupport@origene.cn

Rockville, MD 20850, US Phone: +1-888-267-4436 https://www.origene.com techsupport@origene.com EU: info-de@origene.com



Stability:

All frozen tissue sections are stable for 1 year from date of purchase if stored at -80°C without repeated freeze/thaws.

## **Product images:**



4x Image



20x Image