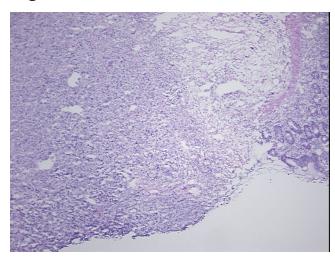

a:

5%

Necrosis: 20%

Pathology Verification

notes from H&E review:

CASE Diagnosis (from medical center path

report):

Malignant melanoma, metastatic

Tumor metastasized to small intestine

Age: 56

Gender: Male

Tumor Grade: Not Reported



**OriGene Technologies, Inc.** 9620 Medical Center Drive, Ste 200

CN: techsupport@origene.cn

Rockville, MD 20850, US Phone: +1-888-267-4436 https://www.origene.com techsupport@origene.com EU: info-de@origene.com



Minimum Stage Grouping:

IV

T (Extent of Primary

Tumor):

N (Lymph node

NX

TX

metastasis):

M (Distant metastasis): M1b

**Storage:** Store frozen tissue sections at -80°C.

Stability: All frozen tissue sections are stable for 1 year from date of purchase if stored at -80°C

without repeated freeze/thaws.

## **Product images:**



4x Image



20x Image