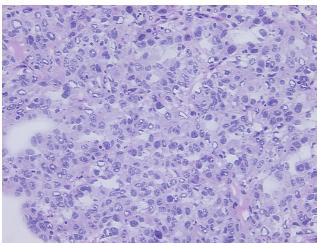

osis: 20%

Pathology Verification

notes from H&E review:

CASE Diagnosis (from medical center path

report):

Malignant melanoma, metastatic

Tumor metastasized to small intestine

Age: 56

Gender: Male

Tumor Grade: Not Reported



**OriGene Technologies, Inc.** 9620 Medical Center Drive, Ste 200

CN: techsupport@origene.cn

Rockville, MD 20850, US Phone: +1-888-267-4436 https://www.origene.com techsupport@origene.com EU: info-de@origene.com



Minimum Stage Grouping:

IV

T (Extent of Primary

Tumor):

N (Lymph node

NX

TX

metastasis):

M (Distant metastasis): M1b

**Storage:** Store frozen tissue sections at -80°C.

Stability: All frozen tissue sections are stable for 1 year from date of purchase if stored at -80°C

without repeated freeze/thaws.

## **Product images:**



4x Image



20x Image