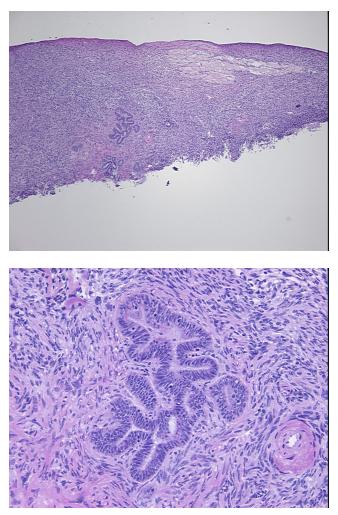

### **Product data:**

| Product Type:                                           | Frozen Sections                      |
|---------------------------------------------------------|--------------------------------------|
| Disease State:                                          | Other Disease                        |
| Diagnosis Category:                                     | Cysts                                |
| Tissue:                                                 | Ovary                                |
| Frozen Sample ID:                                       | FR00017490                           |
| Case ID:                                                | CU000005098                          |
| Tissue of Origin:                                       | Ovary                                |
| Site of Finding:                                        | Ovary                                |
| Appearance:                                             | L                                    |
| Sample Diagnosis (from<br>Pathology Verification):      | Cyst of ovary, epithelial inclusion  |
| Normal:                                                 | 90%                                  |
| Lesional:                                               | 10%                                  |
| Tumor:                                                  | 0%                                   |
| Tumor Hypo/Acellular<br>Stroma:                         | 0%                                   |
| Tumor Hypercellular<br>Stroma:                          | 0%                                   |
| Necrosis:                                               | 0%                                   |
| Pathology Verification<br>notes from H&E review:        | 85% ovarian stroma, 5% hilar vessels |
| CASE Diagnosis (from<br>medical center path<br>report): | Leiomyoma of paravaginal tissue      |
| Age:                                                    | 71                                   |
| Gender:                                                 | Female                               |
| Tumor Grade:                                            | Not Reported                         |

# Product images:

4x Image

20x Image

This product is to be used for laboratory only. Not for diagnostic or therapeutic use. ©2022 OriGene Technologies, Inc., 9620 Medical Center Drive, Ste 200, Rockville, MD 20850, US