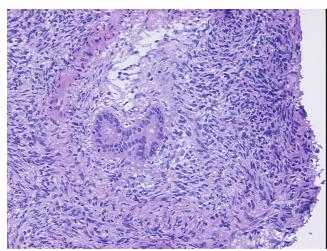

E review:

89% ovarian stroma, 10% hilar vessels

CASE Diagnosis (from medical center path

report):

Leiomyoma of paravaginal tissue

**Age:** 71

**Gender:** Female

Tumor Grade: Not Reported



**OriGene Technologies, Inc.** 9620 Medical Center Drive, Ste 200

CN: techsupport@origene.cn

Rockville, MD 20850, US Phone: +1-888-267-4436 https://www.origene.com techsupport@origene.com EU: info-de@origene.com



Minimum Stage Grouping:

Not Reported

T (Extent of Primary

Tumor):

Not Reported

N (Lymph node

Not Reported

metastasis):

Not Reported

M (Distant metastasis):

Store frozen tissue sections at -80°C.

Storage: Stability:

All frozen tissue sections are stable for 1 year from date of purchase if stored at -80°C

without repeated freeze/thaws.

## **Product images:**



4x Image



20x Image