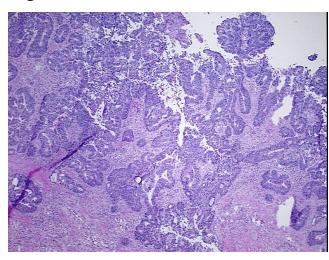

tasized to pelvic soft tissue adjacent to bladder and

notes from H&E review: prostate.

**CASE Diagnosis (from** medical center path

report):

Adenocarcinoma of rectum

55 Age:

Gender: Male

**Tumor Grade:** AJCC G2: Moderately differentiated



OriGene Technologies, Inc. 9620 Medical Center Drive, Ste 200

CN: techsupport@origene.cn

Rockville, MD 20850, US Phone: +1-888-267-4436 https://www.origene.com techsupport@origene.com EU: info-de@origene.com



Minimum Stage Grouping:

IV

pT3

T (Extent of Primary

Tumor):

N (Lymph node pNX

metastasis):

M (Distant metastasis): pM1

**Storage:** Store frozen tissue sections at -80°C.

Stability: All frozen tissue sections are stable for 1 year from date of purchase if stored at -80°C

without repeated freeze/thaws.

## **Product images:**



4x Image



20x Image