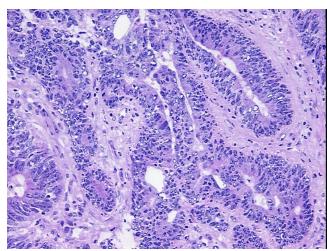

elvic soft tissue adjacent to bladder and

notes from H&E review: prostate.

**CASE Diagnosis (from** medical center path

report):

Adenocarcinoma of rectum

55 Age:

Gender: Male

**Tumor Grade:** AJCC G2: Moderately differentiated



OriGene Technologies, Inc. 9620 Medical Center Drive, Ste 200

CN: techsupport@origene.cn

Rockville, MD 20850, US Phone: +1-888-267-4436 https://www.origene.com techsupport@origene.com EU: info-de@origene.com



Minimum Stage Grouping:

IV

pT3

T (Extent of Primary

Tumor):

N (Lymph node pNX

metastasis):

M (Distant metastasis): pM1

**Storage:** Store frozen tissue sections at -80°C.

Stability: All frozen tissue sections are stable for 1 year from date of purchase if stored at -80°C

without repeated freeze/thaws.

## **Product images:**



4x Image



20x Image