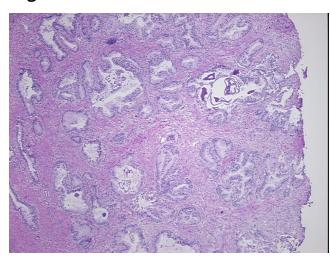

r Hypo/Acellular

Stroma:

Tumor Hypercellular 0%

Stroma:

Necrosis: 0%

Pathology Verification

notes from H&E review:

CASE Diagnosis (from

medical center path report):

Adenocarcinoma of prostate

60% epithelium, 40% fibromuscular stroma

**Age:** 56

Gender: Male

Tumor Grade: Gleason Score: 3+4=7/10



Rockville, MD 20850, US
Phone: +1-888-267-4436
https://www.origene.com
techsupport@origene.com
EU: info-de@origene.com
CN: techsupport@origene.cn





Minimum Stage **Grouping:** 

Ш

T (Extent of Primary

Tumor):

T2b

N (Lymph node

NX

metastasis):

MX

M (Distant metastasis):

Storage: Store frozen tissue sections at -80°C.

Stability: All frozen tissue sections are stable for 1 year from date of purchase if stored at -80°C

without repeated freeze/thaws.

## **Product images:**



4x Image



20x Image