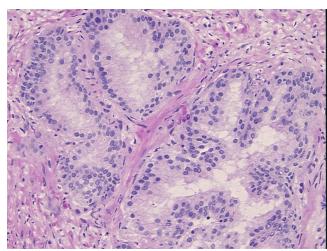

ular

Stroma:

Tumor Hypercellular 0%

Stroma:

Necrosis: 0%

Pathology Verification

notes from H&E review:

CASE Diagnosis (from

medical center path report):

Adenocarcinoma of prostate

60% epithelium, 40% fibromuscular stroma

**Age:** 56

Gender: Male

Tumor Grade: Gleason Score: 3+4=7/10



Rockville, MD 20850, US
Phone: +1-888-267-4436
https://www.origene.com
techsupport@origene.com
EU: info-de@origene.com
CN: techsupport@origene.cn





Minimum Stage **Grouping:** 

Ш

T (Extent of Primary

Tumor):

T2b

N (Lymph node

NX

metastasis):

MX

M (Distant metastasis):

Storage: Store frozen tissue sections at -80°C.

Stability: All frozen tissue sections are stable for 1 year from date of purchase if stored at -80°C

without repeated freeze/thaws.

## **Product images:**



4x Image



20x Image