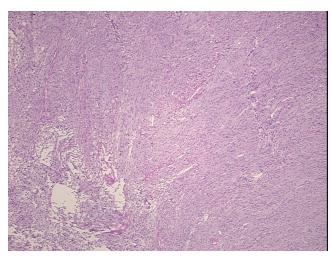

## **Product images:**

4x Image

20x Image

Sample Diagnosis (from Pathology Verification):

Meningioma, fibroblastic

Normal: 0%
Lesional: 0%
Tumor: 90%
Tumor Hypo/Acellular 10%

Stroma:

Tumor Hypercellular

Stroma:

Necrosis: 0%

0%

CASE Diagnosis (from medical center path

report):

Meningioma, fibroblastic

Age: 39
Gender: Male

Tumor Grade: WHO Grade I

Minimum Stage Not Reported

**Grouping:** 

9620 Medical Center Drive, Ste 200 Rockville, MD 20850, US Phone: +1-888-267-4436 https://www.origene.com techsupport@origene.com EU: info-de@origene.com CN: techsupport@origene.cn