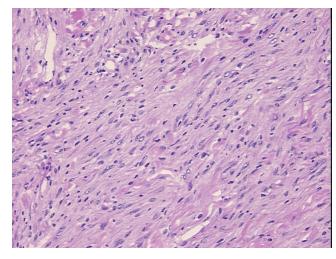

## **Product images:**

4x Image

20x Image

Sample Diagnosis (from Pathology Verification):

Meningioma, fibroblastic

Normal: 0%
Lesional: 0%
Tumor: 90%
Tumor Hypo/Acellular 10%

Stroma:

Tumor Hypercellular

Stroma:

Necrosis: 0%

0%

CASE Diagnosis (from medical center path

report):

Meningioma, fibroblastic

Age: 39
Gender: Male

Tumor Grade: WHO Grade I

Minimum Stage Not Reported

**Grouping:** 

9620 Medical Center Drive, Ste 200 Rockville, MD 20850, US Phone: +1-888-267-4436 https://www.origene.com techsupport@origene.com EU: info-de@origene.com CN: techsupport@origene.cn