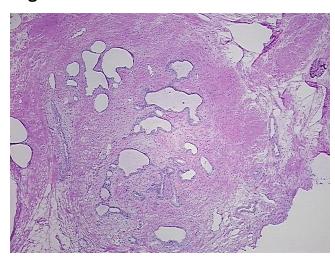

## **Product data:**

**Product Type:** Frozen Sections **Disease State:** Other Disease

**Diagnosis Category:** Atrophy Tissue: Prostate

Frozen Sample ID: FR000172E3 Case ID: CU0000005080

Tissue of Origin: Prostate Site of Finding: Prostate

Appearance:

Sample Diagnosis (from Pathology Verification):

Atrophy of tissue

0% Normal: Lesional: 100% 0% Tumor: 0%

Tumor Hypo/Acellular

Stroma:

**Tumor Hypercellular** 

Stroma:

0%

**Necrosis:** 

**Pathology Verification** 40% epithelium, 60% fibromuscular stroma; 95% benign prostatic atrophy; 5% chronic notes from H&E review: prostatitis

**CASE Diagnosis (from** medical center path

## **Product images:**

4x Image

20x Image