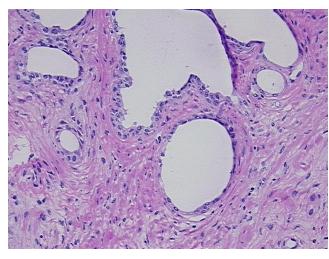

## **Product data:**

**Product Type:** Frozen Sections **Disease State:** Other Disease

**Diagnosis Category:** Atrophy Tissue: Prostate

Frozen Sample ID: FR000172E3 Case ID: CU0000005080

Tissue of Origin: Prostate Site of Finding: Prostate

Appearance:

Sample Diagnosis (from Pathology Verification):

Atrophy of tissue

0% Normal: Lesional: 100% 0% Tumor: 0%

Tumor Hypo/Acellular

Stroma:

**Tumor Hypercellular** 

Stroma:

0%

**Necrosis:** 

**Pathology Verification** 40% epithelium, 60% fibromuscular stroma; 95% benign prostatic atrophy; 5% chronic notes from H&E review: prostatitis

**CASE Diagnosis (from** medical center path

## **Product images:**

4x Image

20x Image