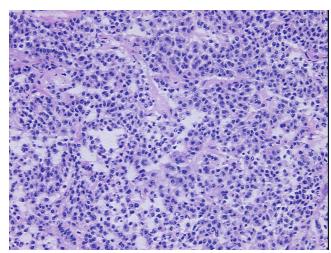

r: Female

Tumor Grade: Not Reported

Minimum Stage

**Grouping:** 

IB



**OriGene Technologies, Inc.** 9620 Medical Center Drive, Ste 200

CN: techsupport@origene.cn

Rockville, MD 20850, US Phone: +1-888-267-4436 https://www.origene.com techsupport@origene.com EU: info-de@origene.com



T (Extent of Primary

Tumor):

T2

N (Lymph node

N0

metastasis):

M (Distant metastasis): MX

**Diagnostic Test Results:** Cytokeratin (Pan) ~ Keratin, Pan! by IHC, Positive; Synaptophysin ~ SYN! by IHC, Positive;

Chromogranin A ~ Parathyroid secretory protein 1! by IHC, Positive

**Storage:** Store frozen tissue sections at -80°C.

Stability: All frozen tissue sections are stable for 1 year from date of purchase if stored at -80°C

without repeated freeze/thaws.

## **Product images:**



4x Image



20x Image