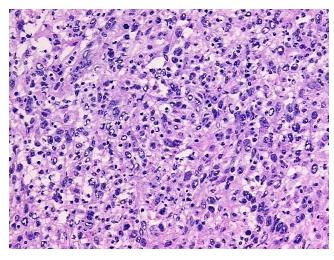

## **Product images:**

4x Image

20x Image

Tissue of Origin: Skin

Site of Finding: **Pelvis** 

Appearance: Tumor

Sample Diagnosis (from

Pathology Verification):

Malignant melanoma, metastatic

0% Normal:

Lesional: 0%

Tumor: 80%

Tumor Hypo/Acellular

Stroma:

10%

**Tumor Hypercellular** 

Stroma:

10%

**Necrosis:** 

**Pathology Verification** 

cellular tumor stroma: 100% mixed lymphocytes and plasma cells; hypocellular stroma: 100%

notes from H&E review:

fibrosis

**CASE Diagnosis (from** medical center path

Malignant melanoma, metastatic