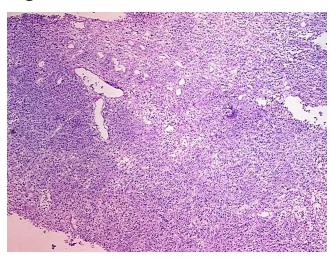

## **Product images:**

4x Image

20x Image

Tissue of Origin: Skin

Site of Finding: **Pelvis** 

Appearance: Tumor

Sample Diagnosis (from

Pathology Verification):

Malignant melanoma, metastatic

0% Normal:

Lesional: 0%

Tumor: 80%

Tumor Hypo/Acellular

Stroma:

10%

**Tumor Hypercellular** 

Stroma:

10%

**Necrosis:** 

**Pathology Verification** 

cellular tumor stroma: 100% mixed lymphocytes and plasma cells; hypocellular stroma: 100%

notes from H&E review:

fibrosis

**CASE Diagnosis (from** medical center path

Malignant melanoma, metastatic