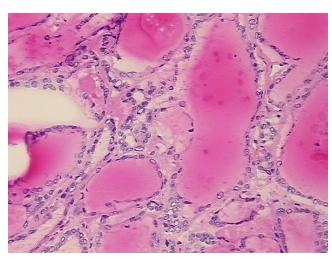

notes from H&E review:

**CASE Diagnosis (from** medical center path

report):

Carcinoma of thyroid, papillary

Non Tumor Structures: 80% Thyroid follicles, 20% Fibrous stroma

61 Age:

Gender: **Female** 

**Tumor Grade:** Not Reported



OriGene Technologies, Inc. 9620 Medical Center Drive, Ste 200

CN: techsupport@origene.cn

Rockville, MD 20850, US Phone: +1-888-267-4436 https://www.origene.com techsupport@origene.com EU: info-de@origene.com



Minimum Stage Grouping:

Ш

T2

T (Extent of Primary

Tumor):

N (Lymph node NX

metastasis):

M (Distant metastasis): MX

**Storage:** Store frozen tissue sections at -80°C.

Stability: All frozen tissue sections are stable for 1 year from date of purchase if stored at -80°C

without repeated freeze/thaws.

## **Product images:**



4x Image



20x Image