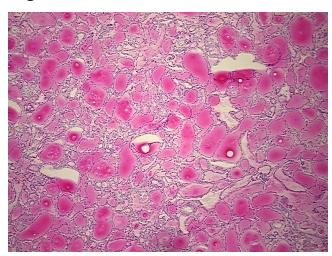

ification** notes from H&E review:

**CASE Diagnosis (from** medical center path

report):

Carcinoma of thyroid, papillary

Non Tumor Structures: 80% Thyroid follicles, 20% Fibrous stroma

61 Age:

Gender: **Female** 

**Tumor Grade:** Not Reported



OriGene Technologies, Inc. 9620 Medical Center Drive, Ste 200

CN: techsupport@origene.cn

Rockville, MD 20850, US Phone: +1-888-267-4436 https://www.origene.com techsupport@origene.com EU: info-de@origene.com



Minimum Stage Grouping:

Ш

T2

T (Extent of Primary

Tumor):

N (Lymph node NX

metastasis):

M (Distant metastasis): MX

**Storage:** Store frozen tissue sections at -80°C.

Stability: All frozen tissue sections are stable for 1 year from date of purchase if stored at -80°C

without repeated freeze/thaws.

## **Product images:**



4x Image



20x Image