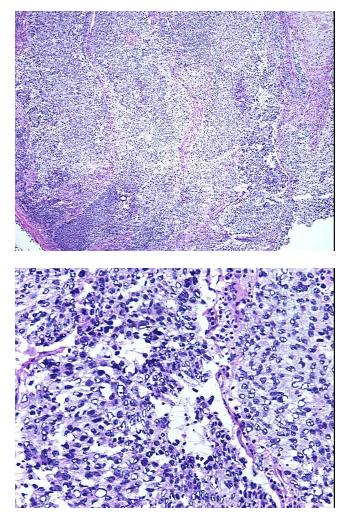

#### **Product Type: Frozen Sections Disease State:** Cancer Tissue: Unknown tissue Frozen Sample ID: FR00017087 Case ID: CU000005062 **Tissue of Origin:** Metastasis, unknown source Site of Finding: Lymph node Appearance: Tumor Sample Diagnosis (from Carcinoma of unknown origin, squamous cell, metastatic Pathology Verification): Normal: 15% Lesional: 0% 50% Tumor: Tumor Hypo/Acellular 10% Stroma: Tumor Hypercellular 0% Stroma: Necrosis: 25% Pathology Verification squamous cell carcinoma metastasized to lymph node notes from H&E review: Carcinoma of unknown origin, squamous cell, metastatic CASE Diagnosis (from medical center path report): 81 Age: Gender: Male Tumor Grade: Not Reported Store frozen tissue sections at -80°C. Storage:

## **Product images:**

4x Image

20x Image

This product is to be used for laboratory only. Not for diagnostic or therapeutic use. ©2023 OriGene Technologies, Inc., 9620 Medical Center Drive, Ste 200, Rockville, MD 20850, US