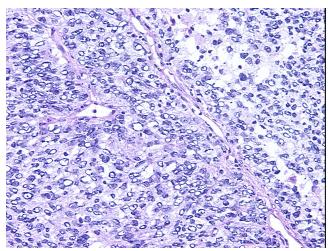

Tumor Hypercellular 0%

Stroma:

Necrosis: 10%

Pathology Verification

notes from H&E review:

CASE Diagnosis (from

medical center path

report):

Carcinoma of unknown origin, squamous cell, metastatic

squamous cell carcinoma metastasized to lymph node

**Age:** 81

Gender: Male

Tumor Grade: Not Reported



**OriGene Technologies, Inc.** 9620 Medical Center Drive, Ste 200

CN: techsupport@origene.cn

Rockville, MD 20850, US Phone: +1-888-267-4436 https://www.origene.com techsupport@origene.com EU: info-de@origene.com



T (Extent of Primary

Tumor):

Not Reported

**Storage:** Store frozen tissue sections at -80°C.

Stability: All frozen tissue sections are stable for 1 year from date of purchase if stored at -80°C

without repeated freeze/thaws.

## **Product images:**



4x Image



20x Image