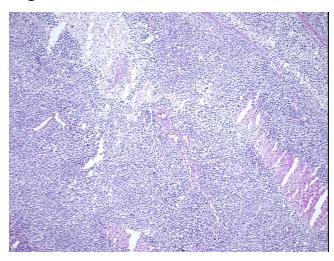

lar

Stroma:

Tumor Hypercellular 0%

Stroma:

Necrosis: 10%

Pathology Verification

notes from H&E review:

CASE Diagnosis (from

medical center path

report):

Carcinoma of unknown origin, squamous cell, metastatic

squamous cell carcinoma metastasized to lymph node

**Age:** 81

Gender: Male

Tumor Grade: Not Reported



**OriGene Technologies, Inc.** 9620 Medical Center Drive, Ste 200

CN: techsupport@origene.cn

Rockville, MD 20850, US Phone: +1-888-267-4436 https://www.origene.com techsupport@origene.com EU: info-de@origene.com



T (Extent of Primary

Tumor):

Not Reported

**Storage:** Store frozen tissue sections at -80°C.

Stability: All frozen tissue sections are stable for 1 year from date of purchase if stored at -80°C

without repeated freeze/thaws.

## **Product images:**



4x Image



20x Image