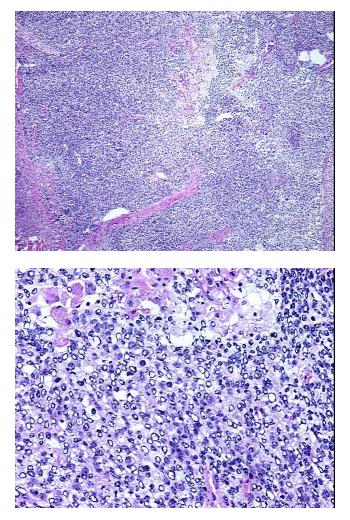

#### **Product Type: Frozen Sections Disease State:** Cancer Tissue: Unknown tissue Frozen Sample ID: FR00017085 Case ID: CU000005062 **Tissue of Origin:** Metastasis, unknown source Site of Finding: Lymph node Appearance: Tumor Sample Diagnosis (from Carcinoma of unknown origin, squamous cell, metastatic Pathology Verification): Normal: 14% Lesional: 0% 75% Tumor: Tumor Hypo/Acellular 10% Stroma: Tumor Hypercellular 0% Stroma: Necrosis: 1% Pathology Verification squamous cell carcinoma metastasized to lymph node notes from H&E review: Carcinoma of unknown origin, squamous cell, metastatic CASE Diagnosis (from medical center path report): 81 Age: Gender: Male Tumor Grade: Not Reported Store frozen tissue sections at -80°C. Storage:

## **Product images:**

4x Image

20x Image

This product is to be used for laboratory only. Not for diagnostic or therapeutic use. ©2023 OriGene Technologies, Inc., 9620 Medical Center Drive, Ste 200, Rockville, MD 20850, US