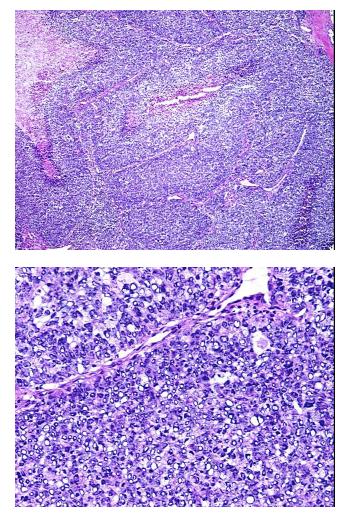

#### **Product Type: Frozen Sections Disease State:** Cancer Tissue: Unknown tissue Frozen Sample ID: FR00017084 Case ID: CU000005062 **Tissue of Origin:** Metastasis, unknown source Site of Finding: Lymph node Appearance: Tumor Sample Diagnosis (from Carcinoma of unknown origin, squamous cell, metastatic Pathology Verification): Normal: 0% Lesional: 0% 75% Tumor: Tumor Hypo/Acellular 10% Stroma: Tumor Hypercellular 0% Stroma: Necrosis: 15% Pathology Verification squamous cell carcinoma metastasized to lymph node notes from H&E review: Carcinoma of unknown origin, squamous cell, metastatic CASE Diagnosis (from medical center path report): 81 Age: Gender: Male Tumor Grade: Not Reported Store frozen tissue sections at -80°C. Storage:

## **Product images:**

4x Image

20x Image

This product is to be used for laboratory only. Not for diagnostic or therapeutic use. ©2023 OriGene Technologies, Inc., 9620 Medical Center Drive, Ste 200, Rockville, MD 20850, US