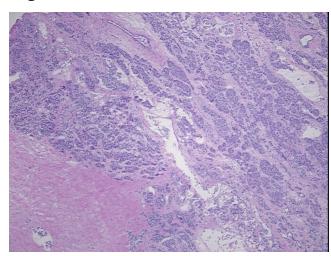

rt@origene.cn

Rockville, MD 20850, US Phone: +1-888-267-4436 https://www.origene.com techsupport@origene.com EU: info-de@origene.com ORIGENE

Minimum Stage Grouping:

Not Reported

T (Extent of Primary

Tumor):

Not Reported

N (Lymph node

Not Reported

metastasis):

M (Distant metastasis): Not Reported

**Diagnostic Test Results:** 

PAS ~ Periodic acid-Schiff stain, Positive; GMS ~ Grocott methenamine silver stain, Positive;

Somatostatin ~ SOMA, Negative; Synaptophysin ~ SYN! by IHC, Positive; Glucagon! by

IHC, Negative; Gastrin! by IHC, Negative; Insulin! by IHC, Negative; Chro

Storage: Store frozen tissue sections at -80°C.

Stability: All frozen tissue sections are stable for 1 year from date of purchase if stored at -80°C

without repeated freeze/thaws.

## **Product images:**



4x Image





20x Image