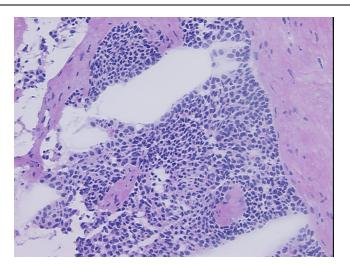

Rockville, MD 20850, US Phone: +1-888-267-4436 https://www.origene.com techsupport@origene.com EU: info-de@origene.com ORIGENE

Minimum Stage Grouping:

Not Reported

T (Extent of Primary

Tumor):

Not Reported

N (Lymph node

Not Reported

metastasis):

M (Distant metastasis): Not Reported

**Diagnostic Test Results:** 

PAS ~ Periodic acid-Schiff stain, Positive; GMS ~ Grocott methenamine silver stain, Positive;

Somatostatin ~ SOMA, Negative; Synaptophysin ~ SYN! by IHC, Positive; Glucagon! by

IHC, Negative; Gastrin! by IHC, Negative; Insulin! by IHC, Negative; Chro

Storage: Store frozen tissue sections at -80°C.

Stability: All frozen tissue sections are stable for 1 year from date of purchase if stored at -80°C

without repeated freeze/thaws.

## **Product images:**



4x Image





20x Image