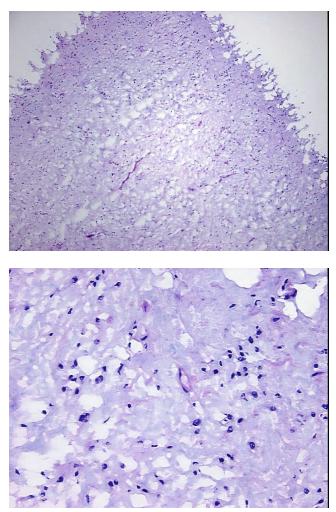

| Product Type:                                           | Frozen Sections                                 |
|---------------------------------------------------------|-------------------------------------------------|
| Disease State:                                          | Cancer                                          |
| Diagnosis Category:                                     | Sarcoma                                         |
| Tissue:                                                 | Soft tissue                                     |
| Frozen Sample ID:                                       | FR00016F68                                      |
| Case ID:                                                | CU000005049                                     |
| Tissue of Origin:                                       | Soft tissue                                     |
| Site of Finding:                                        | Chest wall                                      |
| Appearance:                                             | Tumor                                           |
| Sample Diagnosis (from<br>Pathology Verification):      | Sarcoma                                         |
| Normal:                                                 | 0%                                              |
| Lesional:                                               | 0%                                              |
| Tumor:                                                  | 25%                                             |
| Tumor Hypo/Acellular<br>Stroma:                         | 75%                                             |
| Tumor Hypercellular<br>Stroma:                          | 0%                                              |
| Necrosis:                                               | 0%                                              |
| Pathology Verification<br>notes from H&E review:        | High grade sarcoma, with abundant myxoid stroma |
| CASE Diagnosis (from<br>medical center path<br>report): | Sarcoma                                         |
| Age:                                                    | 41                                              |
| Gender:                                                 | Male                                            |
| Tumor Grade:                                            | AJCC G2: Moderately differentiated              |

## Product images:

ו// --

4x Image

20x Image

This product is to be used for laboratory only. Not for diagnostic or therapeutic use. ©2023 OriGene Technologies, Inc., 9620 Medical Center Drive, Ste 200, Rockville, MD 20850, US