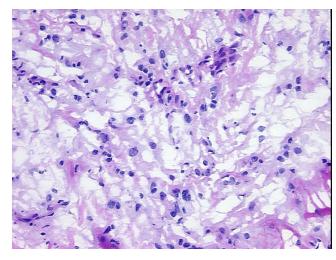

rification

notes from H&E review:

CASE Diagnosis (from

medical center path report):

**Age:** 41

Gender: Male

**Tumor Grade:** AJCC G2: Moderately differentiated

Sarcoma

50%

0%

OriGene Technologies, Inc.

9620 Medical Center Drive, Ste 200 Rockville, MD 20850, US Phone: +1-888-267-4436 https://www.origene.com techsupport@origene.com EU: info-de@origene.com CN: techsupport@origene.cn



High grade sarcoma, with abundant myxoid stroma



Minimum Stage Grouping:

Ш

T (Extent of Primary

Tumor):

N (Lymph node

pNX

pT1b

metastasis):

M (Distant metastasis): pMX

**Storage:** Store frozen tissue sections at -80°C.

Stability: All frozen tissue sections are stable for 1 year from date of purchase if stored at -80°C

without repeated freeze/thaws.

## **Product images:**



4x Image



20x Image