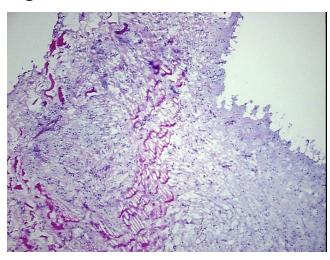

Pathology Verification

notes from H&E review:

CASE Diagnosis (from

medical center path report):

**Age:** 41

Gender: Male

**Tumor Grade:** AJCC G2: Moderately differentiated

Sarcoma

50%

0%

OriGene Technologies, Inc.

9620 Medical Center Drive, Ste 200 Rockville, MD 20850, US Phone: +1-888-267-4436 https://www.origene.com techsupport@origene.com EU: info-de@origene.com CN: techsupport@origene.cn



High grade sarcoma, with abundant myxoid stroma



Minimum Stage Grouping:

Ш

T (Extent of Primary

Tumor):

N (Lymph node

pNX

pT1b

metastasis):

M (Distant metastasis): pMX

**Storage:** Store frozen tissue sections at -80°C.

Stability: All frozen tissue sections are stable for 1 year from date of purchase if stored at -80°C

without repeated freeze/thaws.

## **Product images:**



4x Image



20x Image