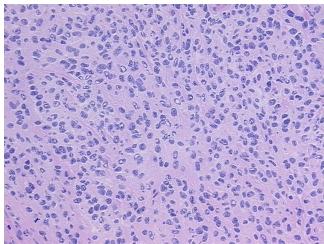

estis, sex cord stromal, metastatic

**Age:** 41

Gender: Male

**Tumor Grade:** AJCC G3: Poorly differentiated

Minimum Stage

**Grouping:** 

IIIC



**OriGene Technologies, Inc.** 9620 Medical Center Drive, Ste 200

CN: techsupport@origene.cn

Rockville, MD 20850, US Phone: +1-888-267-4436 https://www.origene.com techsupport@origene.com EU: info-de@origene.com



T (Extent of Primary

Tumor):

TX

N (Lymph node

NX

metastasis):

M (Distant metastasis): M1b

Diagnostic Test Results: Cytokeratin (Pan) ~ Keratin, Pan! by IHC, Positive; Vimentin ~ VIM! by IHC, Positive

**Storage:** Store frozen tissue sections at -80°C.

Stability: All frozen tissue sections are stable for 1 year from date of purchase if stored at -80°C

without repeated freeze/thaws.

## **Product images:**



4x Image



20x Image