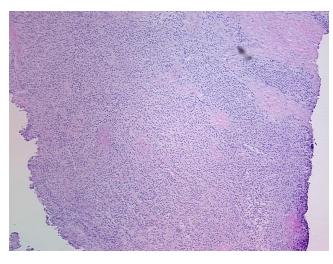

Tumor of testis, sex cord stromal, metastatic

**Age:** 41

Gender: Male

**Tumor Grade:** AJCC G3: Poorly differentiated

Minimum Stage

**Grouping:** 

IIIC



**OriGene Technologies, Inc.** 9620 Medical Center Drive, Ste 200

CN: techsupport@origene.cn

Rockville, MD 20850, US Phone: +1-888-267-4436 https://www.origene.com techsupport@origene.com EU: info-de@origene.com



T (Extent of Primary

Tumor):

TX

N (Lymph node

NX

metastasis):

M (Distant metastasis): M1b

Diagnostic Test Results: Cytokeratin (Pan) ~ Keratin, Pan! by IHC, Positive; Vimentin ~ VIM! by IHC, Positive

**Storage:** Store frozen tissue sections at -80°C.

Stability: All frozen tissue sections are stable for 1 year from date of purchase if stored at -80°C

without repeated freeze/thaws.

## **Product images:**



4x Image



20x Image