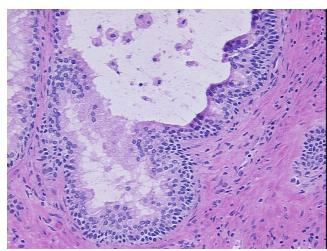

y Verification

notes from H&E review:

CASE Diagnosis (from

medical center path report):

Carcinoma of bladder, urothelial

55% epithelium, 45% fibromuscular stroma

**Age:** 66

Gender: Male

**Tumor Grade:** Other Histologic Grade



**OriGene Technologies, Inc.** 9620 Medical Center Drive, Ste 200

CN: techsupport@origene.cn

Rockville, MD 20850, US Phone: +1-888-267-4436 https://www.origene.com techsupport@origene.com EU: info-de@origene.com



Minimum Stage Grouping:

Ш

T (Extent of Primary

Tumor):

T3a

N (Lymph node

N0

metastasis):

MX

M (Distant metastasis):

Storage: Store frozen tissue sections at -80°C.

Stability: All frozen tissue sections are stable for 1 year from date of purchase if stored at -80°C

without repeated freeze/thaws.

## **Product images:**



4x Image



20x Image