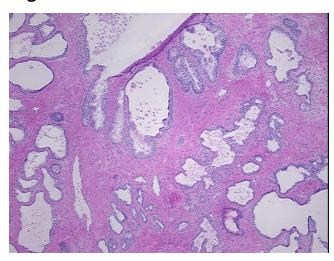

09

Pathology Verification

notes from H&E review:

CASE Diagnosis (from

medical center path report):

Carcinoma of bladder, urothelial

55% epithelium, 45% fibromuscular stroma

**Age:** 66

Gender: Male

**Tumor Grade:** Other Histologic Grade



**OriGene Technologies, Inc.** 9620 Medical Center Drive, Ste 200

CN: techsupport@origene.cn

Rockville, MD 20850, US Phone: +1-888-267-4436 https://www.origene.com techsupport@origene.com EU: info-de@origene.com



Minimum Stage Grouping:

Ш

T (Extent of Primary

Tumor):

T3a

N (Lymph node

N0

metastasis):

MX

M (Distant metastasis):

Storage: Store frozen tissue sections at -80°C.

Stability: All frozen tissue sections are stable for 1 year from date of purchase if stored at -80°C

without repeated freeze/thaws.

## **Product images:**



4x Image



20x Image