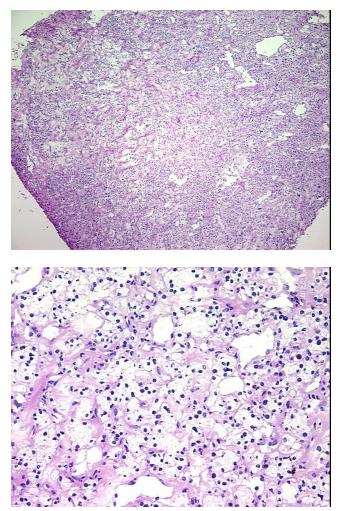

| Product Type:                                           | Frozen Sections                             |
|---------------------------------------------------------|---------------------------------------------|
| Disease State:                                          | Cancer                                      |
| Diagnosis Category:                                     | Renal Cell Carcinoma                        |
| Tissue:                                                 | Kidney                                      |
| Frozen Sample ID:                                       | FR00016D36                                  |
| Case ID:                                                | CU000005031                                 |
| Tissue of Origin:                                       | Kidney                                      |
| Site of Finding:                                        | Kidney                                      |
| Appearance:                                             | Tumor                                       |
| Sample Diagnosis (from<br>Pathology Verification):      | Carcinoma of kidney, renal cell, clear cell |
| Normal:                                                 | 0%                                          |
| Lesional:                                               | 0%                                          |
| Tumor:                                                  | 80%                                         |
| Tumor Hypo/Acellular<br>Stroma:                         | 20%                                         |
| Tumor Hypercellular<br>Stroma:                          | 0%                                          |
| Necrosis:                                               | 0%                                          |
| CASE Diagnosis (from<br>medical center path<br>report): | Carcinoma of kidney, renal cell, clear cell |
| Age:                                                    | 51                                          |
| Gender:                                                 | Male                                        |
| Tumor Grade:                                            | Fuhrman G2: Nuclei slightly irregular       |
| Minimum Stage<br>Grouping:                              | 1                                           |

## **Product images:**

4x Image

20x Image

This product is to be used for laboratory only. Not for diagnostic or therapeutic use. ©2023 OriGene Technologies, Inc., 9620 Medical Center Drive, Ste 200, Rockville, MD 20850, US