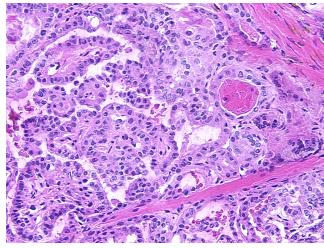

nder: Male

Tumor Grade: Not Reported

Minimum Stage IV

Grouping:

**OriGene Technologies, Inc.** 9620 Medical Center Drive, Ste 200

CN: techsupport@origene.cn

Rockville, MD 20850, US Phone: +1-888-267-4436 https://www.origene.com techsupport@origene.com EU: info-de@origene.com



T (Extent of Primary

Tumor):

T4

N (Lymph node

metastasis):

N1

M (Distant metastasis): MX

Diagnostic Test Results: Cytokera

Cytokeratin (Pan) ~ Keratin, Pan ! by IHC,Positive; Thyroglobulin ~ TGB ~ THYRO,Positive; S100  $\,$ 

protein, Positive; Calcitonin ~ CAL3F5! by IHC, Negative

**Storage:** Store frozen tissue sections at -80°C.

Stability: All frozen tissue sections are stable for 1 year from date of purchase if stored at -80°C

without repeated freeze/thaws.

## **Product images:**



4x Image



20x Image