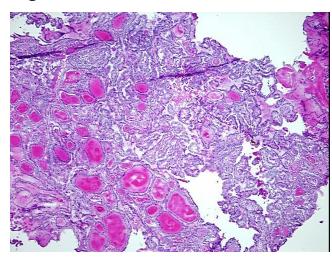

y

5%

0%

Normal: 10%

Lesional: 0%

Tumor: 85%

Tumor Hypo/Acellular

Stroma:

**Tumor Hypercellular** Stroma:

0% **Necrosis:** 

**CASE Diagnosis (from** 

medical center path

report):

51 Age:

Gender: Male

**Tumor Grade:** Not Reported

Minimum Stage IV

Grouping:

9620 Medical Center Drive, Ste 200 Rockville, MD 20850, US Phone: +1-888-267-4436 https://www.origene.com techsupport@origene.com EU: info-de@origene.com CN: techsupport@origene.cn



Carcinoma of thyroid, papillary

T (Extent of Primary

Tumor):

pN1

pT4

N (Lymph node metastasis):

M (Distant metastasis): pMX

**Storage:** Store frozen tissue sections at -80°C.

Stability: All frozen tissue sections are stable for 1 year from date of purchase if stored at -80°C

without repeated freeze/thaws.

## **Product images:**



4x Image



20x Image