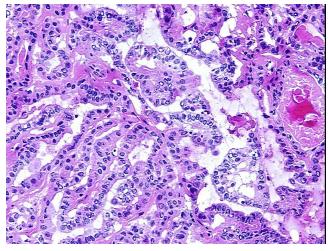

ormal: 10%

Lesional: 0%

Tumor: 85%

Tumor Hypo/Acellular

Stroma:

**Tumor Hypercellular** Stroma:

0% **Necrosis:** 

**CASE Diagnosis (from** 

medical center path

report):

51 Age:

Gender: Male

**Tumor Grade:** Not Reported

Minimum Stage IV

Grouping:

9620 Medical Center Drive, Ste 200 Rockville, MD 20850, US Phone: +1-888-267-4436 https://www.origene.com techsupport@origene.com EU: info-de@origene.com CN: techsupport@origene.cn



Carcinoma of thyroid, papillary

T (Extent of Primary

Tumor):

pN1

pT4

N (Lymph node metastasis):

M (Distant metastasis): pMX

**Storage:** Store frozen tissue sections at -80°C.

Stability: All frozen tissue sections are stable for 1 year from date of purchase if stored at -80°C

without repeated freeze/thaws.

## **Product images:**



4x Image



20x Image