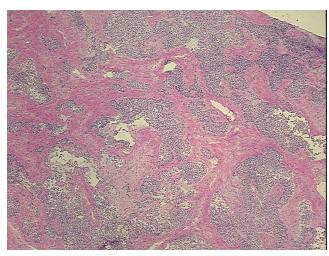

r: 80%

Tumor Hypo/Acellular

Stroma:

Tumor Hypercellular 20%

Stroma:

Necrosis: 0%

Pathology Verification

notes from H&E review:

0%

CASE Diagnosis (from medical center path

report):

**Age:** 51

Gender: Male

Tumor Grade: Not Reported



**OriGene Technologies, Inc.** 9620 Medical Center Drive, Ste 200

CN: techsupport@origene.cn

Rockville, MD 20850, US Phone: +1-888-267-4436 https://www.origene.com techsupport@origene.com EU: info-de@origene.com



Minimum Stage Grouping:

IV

T (Extent of Primary

Tumor):

N (Lymph node

N1

T4

metastasis):

M (Distant metastasis): M1

**Storage:** Store frozen tissue sections at -80°C.

Stability: All frozen tissue sections are stable for 1 year from date of purchase if stored at -80°C

without repeated freeze/thaws.

## **Product images:**



4x Image



20x Image