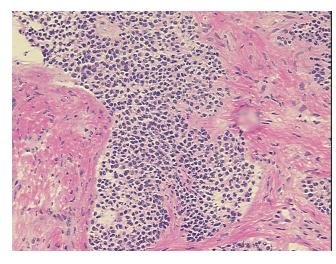

r Hypo/Acellular

Stroma:

Tumor Hypercellular 20%

Stroma:

Necrosis: 0%

Pathology Verification

notes from H&E review:

0%

CASE Diagnosis (from medical center path

report):

**Age:** 51

Gender: Male

Tumor Grade: Not Reported



**OriGene Technologies, Inc.** 9620 Medical Center Drive, Ste 200

CN: techsupport@origene.cn

Rockville, MD 20850, US Phone: +1-888-267-4436 https://www.origene.com techsupport@origene.com EU: info-de@origene.com



Minimum Stage Grouping:

IV

T (Extent of Primary

Tumor):

N (Lymph node

N1

T4

metastasis):

M (Distant metastasis): M1

**Storage:** Store frozen tissue sections at -80°C.

Stability: All frozen tissue sections are stable for 1 year from date of purchase if stored at -80°C

without repeated freeze/thaws.

## **Product images:**



4x Image



20x Image