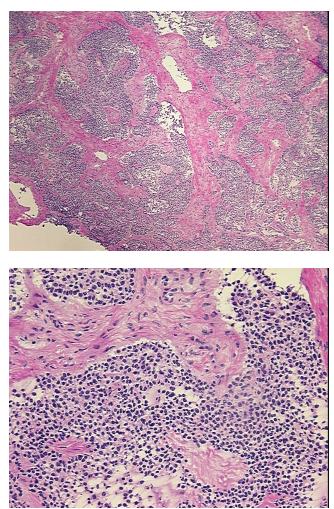

#### **Product data:**

| Product Type:                                           | Frozen Sections                         |
|---------------------------------------------------------|-----------------------------------------|
| Disease State:                                          | Cancer                                  |
| Diagnosis Category:                                     | Stomach Cancer                          |
| Tissue:                                                 | Stomach                                 |
| Frozen Sample ID:                                       | FR00016B46                              |
| Case ID:                                                | CU000005014                             |
| Tissue of Origin:                                       | Stomach                                 |
| Site of Finding:                                        | Lymph node                              |
| Appearance:                                             | Tumor                                   |
| Sample Diagnosis (from<br>Pathology Verification):      | Tumor of stomach, carcinoid, metastatic |
| Normal:                                                 | 0%                                      |
| Lesional:                                               | 0%                                      |
| Tumor:                                                  | 80%                                     |
| Tumor Hypo/Acellular<br>Stroma:                         | 0%                                      |
| Tumor Hypercellular<br>Stroma:                          | 20%                                     |
| Necrosis:                                               | 0%                                      |
| Pathology Verification<br>notes from H&E review:        | No residual lymphoid tissue identified  |
| CASE Diagnosis (from<br>medical center path<br>report): | Tumor of stomach, carcinoid             |
| Age:                                                    | 51                                      |
| Gender:                                                 | Male                                    |
| Tumor Grade:                                            | Not Reported                            |

## Product images:

4x Image

20x Image

This product is to be used for laboratory only. Not for diagnostic or therapeutic use. ©2023 OriGene Technologies, Inc., 9620 Medical Center Drive, Ste 200, Rockville, MD 20850, US