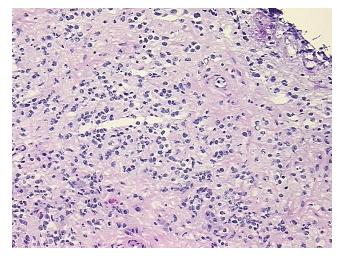

oma:

**Tumor Hypercellular** 10%

Stroma:

0% **Necrosis:** 

**CASE Diagnosis (from** 

medical center path

report):

Teratoma of ovary, immature

27 Age:

Gender: **Female** 

**Tumor Grade:** FIGO G3: Poorly differentiated

0%

Minimum Stage

Grouping:

IIIA



OriGene Technologies, Inc. 9620 Medical Center Drive, Ste 200

CN: techsupport@origene.cn

Rockville, MD 20850, US Phone: +1-888-267-4436 https://www.origene.com techsupport@origene.com EU: info-de@origene.com



T (Extent of Primary

Tumor):

T3a

N (Lymph node

metastasis):

NX

M (Distant metastasis): MX

**Storage:** Store frozen tissue sections at -80°C.

Stability: All frozen tissue sections are stable for 1 year from date of purchase if stored at -80°C

without repeated freeze/thaws.

## **Product images:**



4x Image



20x Image