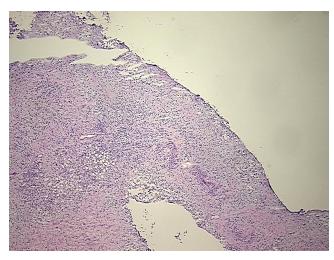

ellular

Stroma:

**Tumor Hypercellular** 10%

Stroma:

0% **Necrosis:** 

**CASE Diagnosis (from** 

medical center path

report):

Teratoma of ovary, immature

27 Age:

Gender: **Female** 

**Tumor Grade:** FIGO G3: Poorly differentiated

0%

Minimum Stage

Grouping:

IIIA



OriGene Technologies, Inc. 9620 Medical Center Drive, Ste 200

CN: techsupport@origene.cn

Rockville, MD 20850, US Phone: +1-888-267-4436 https://www.origene.com techsupport@origene.com EU: info-de@origene.com



T (Extent of Primary

Tumor):

T3a

N (Lymph node

metastasis):

NX

M (Distant metastasis): MX

**Storage:** Store frozen tissue sections at -80°C.

Stability: All frozen tissue sections are stable for 1 year from date of purchase if stored at -80°C

without repeated freeze/thaws.

## **Product images:**



4x Image



20x Image