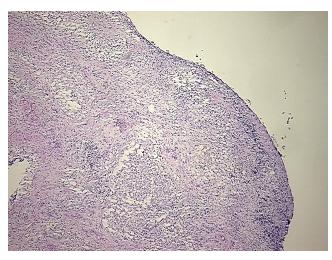

ular

Stroma:

0%

**Tumor Hypercellular** 

Stroma:

10%

**Necrosis:** 

0%

**CASE Diagnosis (from** 

medical center path

report):

Teratoma of ovary, immature

27 Age:

Gender: **Female** 

**Tumor Grade:** FIGO G3: Poorly differentiated

Minimum Stage

Grouping:

IIIA



OriGene Technologies, Inc. 9620 Medical Center Drive, Ste 200

CN: techsupport@origene.cn

Rockville, MD 20850, US Phone: +1-888-267-4436 https://www.origene.com techsupport@origene.com EU: info-de@origene.com



T (Extent of Primary

Tumor):

T3a

N (Lymph node

NX

metastasis):

M (Distant metastasis): MX

**Storage:** Store frozen tissue sections at -80°C.

Stability: All frozen tissue sections are stable for 1 year from date of purchase if stored at -80°C

without repeated freeze/thaws.

## **Product images:**



4x Image



20x Image