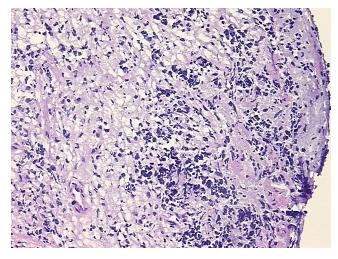

:

0%

**Tumor Hypercellular** 

Stroma:

10%

**Necrosis:** 

0%

**CASE Diagnosis (from** 

medical center path

report):

Teratoma of ovary, immature

27 Age:

Gender: **Female** 

**Tumor Grade:** FIGO G3: Poorly differentiated

Minimum Stage

Grouping:

IIIA



OriGene Technologies, Inc. 9620 Medical Center Drive, Ste 200

CN: techsupport@origene.cn

Rockville, MD 20850, US Phone: +1-888-267-4436 https://www.origene.com techsupport@origene.com EU: info-de@origene.com



T (Extent of Primary

Tumor):

T3a

N (Lymph node

NX

metastasis):

M (Distant metastasis): MX

**Storage:** Store frozen tissue sections at -80°C.

Stability: All frozen tissue sections are stable for 1 year from date of purchase if stored at -80°C

without repeated freeze/thaws.

## **Product images:**



4x Image



20x Image