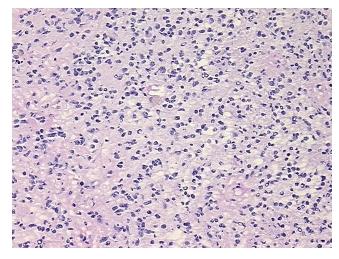

ar

Stroma:

Tumor Hypercellular 10%

Stroma:

Necrosis: 0%

CASE Diagnosis (from

medical center path

report):

Teratoma of ovary, immature

**Age:** 27

**Gender:** Female

**Tumor Grade:** FIGO G3: Poorly differentiated

0%

Minimum Stage

Grouping:

IIIA



**OriGene Technologies, Inc.** 9620 Medical Center Drive, Ste 200

CN: techsupport@origene.cn

Rockville, MD 20850, US Phone: +1-888-267-4436 https://www.origene.com techsupport@origene.com EU: info-de@origene.com



T (Extent of Primary

Tumor):

T3a

N (Lymph node

metastasis):

NX

M (Distant metastasis): MX

**Storage:** Store frozen tissue sections at -80°C.

Stability: All frozen tissue sections are stable for 1 year from date of purchase if stored at -80°C

without repeated freeze/thaws.

## **Product images:**



4x Image



20x Image