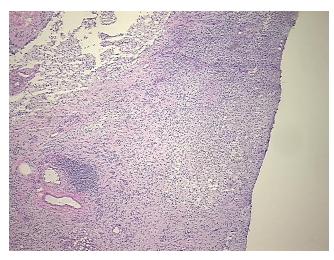

Hypo/Acellular

Stroma:

Tumor Hypercellular 10%

Stroma:

Necrosis: 0%

CASE Diagnosis (from

medical center path

report):

Teratoma of ovary, immature

**Age:** 27

**Gender:** Female

**Tumor Grade:** FIGO G3: Poorly differentiated

0%

Minimum Stage

Grouping:

IIIA



**OriGene Technologies, Inc.** 9620 Medical Center Drive, Ste 200

CN: techsupport@origene.cn

Rockville, MD 20850, US Phone: +1-888-267-4436 https://www.origene.com techsupport@origene.com EU: info-de@origene.com



T (Extent of Primary

Tumor):

T3a

N (Lymph node

metastasis):

NX

M (Distant metastasis): MX

**Storage:** Store frozen tissue sections at -80°C.

Stability: All frozen tissue sections are stable for 1 year from date of purchase if stored at -80°C

without repeated freeze/thaws.

## **Product images:**



4x Image



20x Image