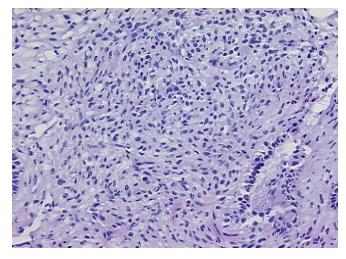

r

Stroma:

**Tumor Hypercellular** 10%

Stroma:

0% **Necrosis:** 

**CASE Diagnosis (from** 

medical center path

report):

Teratoma of ovary, immature

27 Age:

Gender: **Female** 

**Tumor Grade:** FIGO G3: Poorly differentiated

Minimum Stage

Grouping:

IIIA



OriGene Technologies, Inc. 9620 Medical Center Drive, Ste 200

CN: techsupport@origene.cn

Rockville, MD 20850, US Phone: +1-888-267-4436 https://www.origene.com techsupport@origene.com EU: info-de@origene.com



T (Extent of Primary

Tumor):

T3a

N (Lymph node

NX

metastasis):

Storage:

MX

M (Distant metastasis):

Store frozen tissue sections at -80°C.

Stability: All frozen tissue sections are stable for 1 year from date of purchase if stored at -80°C

without repeated freeze/thaws.

## **Product images:**



4x Image



20x Image