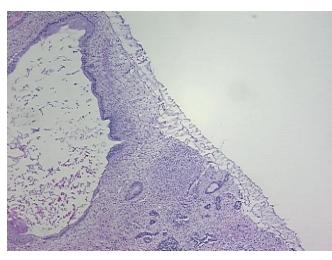

ypo/Acellular

Stroma:

**Tumor Hypercellular** 10%

Stroma:

0% **Necrosis:** 

**CASE Diagnosis (from** 

medical center path

report):

Teratoma of ovary, immature

27 Age:

Gender: **Female** 

**Tumor Grade:** FIGO G3: Poorly differentiated

Minimum Stage

Grouping:

IIIA



OriGene Technologies, Inc. 9620 Medical Center Drive, Ste 200

CN: techsupport@origene.cn

Rockville, MD 20850, US Phone: +1-888-267-4436 https://www.origene.com techsupport@origene.com EU: info-de@origene.com



T (Extent of Primary

Tumor):

T3a

N (Lymph node

NX

metastasis):

Storage:

MX

M (Distant metastasis):

Store frozen tissue sections at -80°C.

Stability: All frozen tissue sections are stable for 1 year from date of purchase if stored at -80°C

without repeated freeze/thaws.

## **Product images:**



4x Image



20x Image