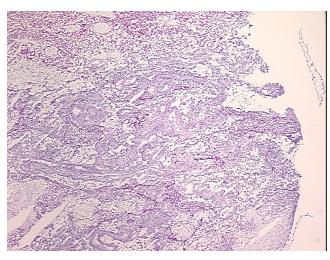

0%

**Tumor Hypercellular** 

Stroma:

0%

70% **Necrosis:** 

**CASE Diagnosis (from** 

medical center path

report):

Carcinoma of kidney, renal cell, papillary

71 Age:

**Female** Gender:

**Tumor Grade:** Fuhrman G3: Nuclei very irregular

Minimum Stage

Grouping:

Ш



OriGene Technologies, Inc. 9620 Medical Center Drive, Ste 200

CN: techsupport@origene.cn

Rockville, MD 20850, US Phone: +1-888-267-4436 https://www.origene.com techsupport@origene.com EU: info-de@origene.com



T (Extent of Primary

Tumor):

T3c

N (Lymph node

metastasis):

N0

M (Distant metastasis): MX

**Storage:** Store frozen tissue sections at -80°C.

Stability: All frozen tissue sections are stable for 1 year from date of purchase if stored at -80°C

without repeated freeze/thaws.

## **Product images:**



4x Image



20x Image