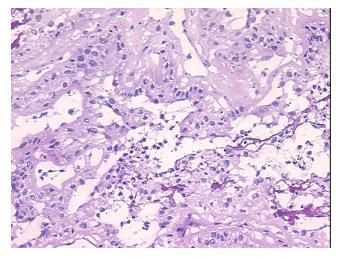

r Hypercellular** 

Stroma:

0%

70% **Necrosis:** 

**CASE Diagnosis (from** 

medical center path

report):

Carcinoma of kidney, renal cell, papillary

71 Age:

**Female** Gender:

**Tumor Grade:** Fuhrman G3: Nuclei very irregular

Minimum Stage

Grouping:

Ш



OriGene Technologies, Inc. 9620 Medical Center Drive, Ste 200

CN: techsupport@origene.cn

Rockville, MD 20850, US Phone: +1-888-267-4436 https://www.origene.com techsupport@origene.com EU: info-de@origene.com



T (Extent of Primary

Tumor):

T3c

N (Lymph node

metastasis):

N0

M (Distant metastasis): MX

**Storage:** Store frozen tissue sections at -80°C.

Stability: All frozen tissue sections are stable for 1 year from date of purchase if stored at -80°C

without repeated freeze/thaws.

## **Product images:**



4x Image



20x Image