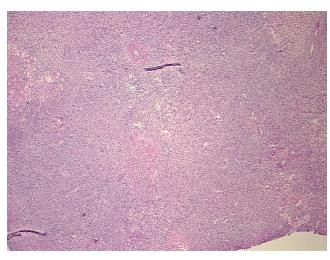

Appearance: T

Sample Diagnosis (from Thecoma of ovary

Pathology Verification):

hology Verification):

0%

Normal: 0% Lesional: 0%

**Tumor:** 100%

Tumor Hypo/Acellular

Stroma:

Tumor Hypercellular 0%

Stroma:

Necrosis: 0%

CASE Diagnosis (from Fibrothecoma of ovary

medical center path

report):

**Age:** 46

## **Product images:**

4x Image

20x Image