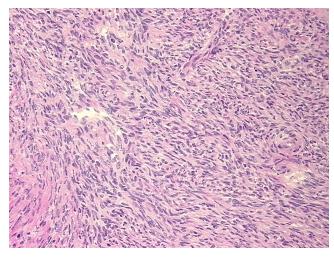

Appearance: T

Sample Diagnosis (from Thecoma of ovary

Pathology Verification):

hology Verification):

0%

Normal: 0% Lesional: 0%

**Tumor:** 100%

Tumor Hypo/Acellular

Stroma:

Tumor Hypercellular 0%

Stroma:

Necrosis: 0%

CASE Diagnosis (from Fibrothecoma of ovary

medical center path

report):

**Age:** 46

## **Product images:**

4x Image

20x Image