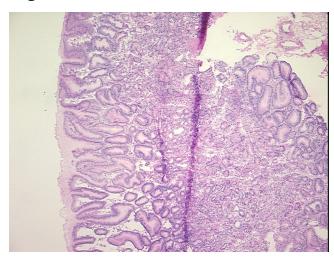

a:

Necrosis: 0%

Pathology Verification

notes from H&E review:

CASE Diagnosis (from medical center path

report):

Adenocarcinoma of stomach

70% Mucosa, 30% Submucosa

Age: 89
Gender: Male

**Tumor Grade:** AJCC G2: Moderately differentiated

0%

OriGene Technologies, Inc.

9620 Medical Center Drive, Ste 200 Rockville, MD 20850, US Phone: +1-888-267-4436 https://www.origene.com techsupport@origene.com EU: info-de@origene.com CN: techsupport@origene.cn





Minimum Stage Grouping:

ΙB

T (Extent of Primary

Tumor):

T2b

N (Lymph node

NX

metastasis):

M (Distant metastasis): MX

Storage:

Store frozen tissue sections at -80°C.

Stability:

All frozen tissue sections are stable for 1 year from date of purchase if stored at -80°C

without repeated freeze/thaws.

## **Product images:**



4x Image



20x Image