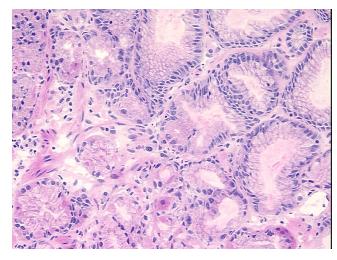

: 0%

Pathology Verification

notes from H&E review:

CASE Diagnosis (from medical center path

report):

Adenocarcinoma of stomach

70% Mucosa, 30% Submucosa

Age: 89
Gender: Male

**Tumor Grade:** AJCC G2: Moderately differentiated

0%

OriGene Technologies, Inc.

9620 Medical Center Drive, Ste 200 Rockville, MD 20850, US Phone: +1-888-267-4436 https://www.origene.com techsupport@origene.com EU: info-de@origene.com CN: techsupport@origene.cn





Minimum Stage Grouping:

ΙB

T (Extent of Primary

Tumor):

T2b

N (Lymph node

NX

metastasis):

M (Distant metastasis): MX

Storage:

Store frozen tissue sections at -80°C.

Stability:

All frozen tissue sections are stable for 1 year from date of purchase if stored at -80°C

without repeated freeze/thaws.

## **Product images:**



4x Image



20x Image