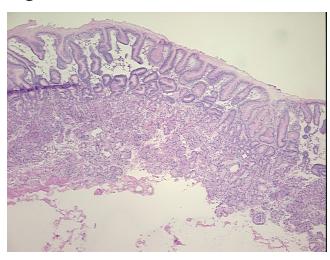

crosis:** 0%

**Pathology Verification** notes from H&E review:

medical center path

**CASE Diagnosis (from** 

report):

Adenocarcinoma of stomach

60% Mucosa, 40% Submucosa

89 Age: Gender: Male

**Tumor Grade:** AJCC G2: Moderately differentiated 9620 Medical Center Drive, Ste 200

Rockville, MD 20850, US Phone: +1-888-267-4436 https://www.origene.com techsupport@origene.com EU: info-de@origene.com CN: techsupport@origene.cn

OriGene Technologies, Inc.





Minimum Stage Grouping:

ΙB

T (Extent of Primary

Tumor):

NX

T2b

N (Lymph node

metastasis):

MX

M (Distant metastasis):
Storage:

Store frozen tissue sections at -80°C.

Stability: All frozen tissue sections are stable for 1 year from date of purchase if stored at -80°C

without repeated freeze/thaws.

## **Product images:**



4x Image



20x Image