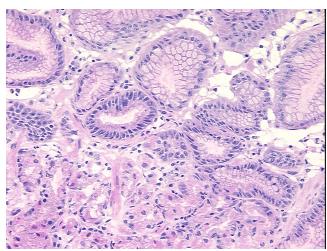

**Pathology Verification** notes from H&E review:

medical center path

**CASE Diagnosis (from** 

report):

Adenocarcinoma of stomach

60% Mucosa, 40% Submucosa

89 Age: Gender: Male

**Tumor Grade:** AJCC G2: Moderately differentiated 9620 Medical Center Drive, Ste 200

Rockville, MD 20850, US Phone: +1-888-267-4436 https://www.origene.com techsupport@origene.com EU: info-de@origene.com CN: techsupport@origene.cn

OriGene Technologies, Inc.





Minimum Stage Grouping:

ΙB

T (Extent of Primary

Tumor):

NX

T2b

N (Lymph node

metastasis):

MX

M (Distant metastasis):
Storage:

Store frozen tissue sections at -80°C.

Stability: All frozen tissue sections are stable for 1 year from date of purchase if stored at -80°C

without repeated freeze/thaws.

## **Product images:**



4x Image



20x Image