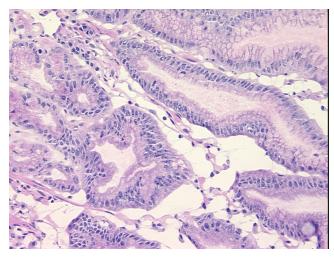

ogy Verification notes from H&E review:

35% Mucosa, 65% Submucosa and Muscle

CASE Diagnosis (from medical center path

report):

Adenocarcinoma of stomach

Age: 89
Gender: Male

**Tumor Grade:** AJCC G2: Moderately differentiated



**OriGene Technologies, Inc.** 9620 Medical Center Drive, Ste 200

CN: techsupport@origene.cn

Rockville, MD 20850, US Phone: +1-888-267-4436 https://www.origene.com techsupport@origene.com EU: info-de@origene.com



Minimum Stage Grouping:

ΙB

T2b

T (Extent of Primary

Tumor):

N (Lymph node NX

metastasis):

M (Distant metastasis): MX

**Storage:** Store frozen tissue sections at -80°C.

Stability: All frozen tissue sections are stable for 1 year from date of purchase if stored at -80°C

without repeated freeze/thaws.

## **Product images:**



4x Image



20x Image