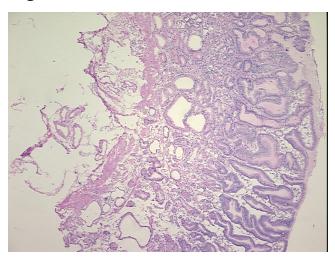

: 09

Pathology Verification notes from H&E review:

35% Mucosa, 65% Submucosa and Muscle

CASE Diagnosis (from medical center path

report):

Adenocarcinoma of stomach

Age: 89
Gender: Male

**Tumor Grade:** AJCC G2: Moderately differentiated



**OriGene Technologies, Inc.** 9620 Medical Center Drive, Ste 200

CN: techsupport@origene.cn

Rockville, MD 20850, US Phone: +1-888-267-4436 https://www.origene.com techsupport@origene.com EU: info-de@origene.com



Minimum Stage Grouping:

ΙB

T2b

T (Extent of Primary

Tumor):

N (Lymph node NX

metastasis):

M (Distant metastasis): MX

**Storage:** Store frozen tissue sections at -80°C.

Stability: All frozen tissue sections are stable for 1 year from date of purchase if stored at -80°C

without repeated freeze/thaws.

## **Product images:**



4x Image



20x Image