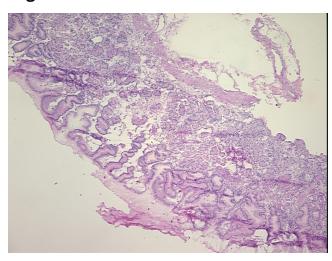

athology Verification** 

notes from H&E review:

**CASE Diagnosis (from** medical center path

report):

**Tumor Grade:** 

Adenocarcinoma of stomach

100% Mucosa; 0% Submucosa and Muscle

89 Age:

Gender: Male

AJCC G2: Moderately differentiated



OriGene Technologies, Inc. 9620 Medical Center Drive, Ste 200

CN: techsupport@origene.cn

Rockville, MD 20850, US Phone: +1-888-267-4436 https://www.origene.com techsupport@origene.com EU: info-de@origene.com



Minimum Stage Grouping:

ΙB

T2b

T (Extent of Primary

Tumor):

NX

N (Lymph node metastasis):

M (Distant metastasis): MX

**Storage:** Store frozen tissue sections at -80°C.

Stability: All frozen tissue sections are stable for 1 year from date of purchase if stored at -80°C

without repeated freeze/thaws.

## **Product images:**



4x Image



20x Image