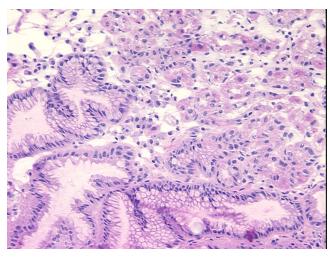

ification** 

notes from H&E review:

**CASE Diagnosis (from** medical center path

report):

**Tumor Grade:** 

Adenocarcinoma of stomach

100% Mucosa; 0% Submucosa and Muscle

89 Age:

Gender: Male

AJCC G2: Moderately differentiated



OriGene Technologies, Inc. 9620 Medical Center Drive, Ste 200

CN: techsupport@origene.cn

Rockville, MD 20850, US Phone: +1-888-267-4436 https://www.origene.com techsupport@origene.com EU: info-de@origene.com



Minimum Stage Grouping:

ΙB

T2b

T (Extent of Primary

Tumor):

NX

N (Lymph node metastasis):

M (Distant metastasis): MX

**Storage:** Store frozen tissue sections at -80°C.

Stability: All frozen tissue sections are stable for 1 year from date of purchase if stored at -80°C

without repeated freeze/thaws.

## **Product images:**



4x Image



20x Image