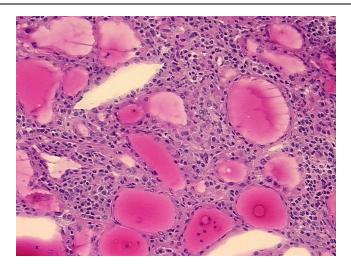

Center Drive, Ste 200

CN: techsupport@origene.cn

Rockville, MD 20850, US Phone: +1-888-267-4436 https://www.origene.com techsupport@origene.com EU: info-de@origene.com

#### Frozen Tissue Sections, Thyroid gland - CS613722

Minimum Stage Grouping:

IV

T (Extent of Primary

Tumor):

TX

N (Lymph node

NX

metastasis):

M1

M (Distant metastasis):
Diagnostic Test Results:

Synaptophysin ~ SYN! by IHC, Negative; CD45 ~ Leukocyte common antigen! by IHC, Negative;

Chromogranin A ~ Parathyroid secretory protein 1! by IHC,Positive; Calcitonin ~ CAL3F5! by

IHC, Negative

**Storage:** Store frozen tissue sections at -80°C.

Stability: All frozen tissue sections are stable for 1 year from date of purchase if stored at -80°C

without repeated freeze/thaws.

# **Product images:**



4x Image





20x Image