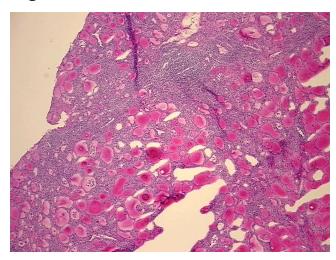

* 9620 Medical Center Drive, Ste 200

CN: techsupport@origene.cn

Rockville, MD 20850, US Phone: +1-888-267-4436 https://www.origene.com techsupport@origene.com EU: info-de@origene.com

#### Frozen Tissue Sections, Thyroid gland - CS613722

Minimum Stage Grouping:

IV

T (Extent of Primary

Tumor):

TX

N (Lymph node

NX

metastasis):

M1

M (Distant metastasis):
Diagnostic Test Results:

Synaptophysin ~ SYN! by IHC, Negative; CD45 ~ Leukocyte common antigen! by IHC, Negative;

Chromogranin A ~ Parathyroid secretory protein 1! by IHC,Positive; Calcitonin ~ CAL3F5! by

IHC, Negative

**Storage:** Store frozen tissue sections at -80°C.

Stability: All frozen tissue sections are stable for 1 year from date of purchase if stored at -80°C

without repeated freeze/thaws.

# **Product images:**



4x Image





20x Image