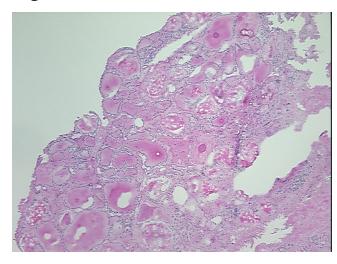

:

0%

Necrosis: 0%

Pathology Verification

notes from H&E review:

......

Carcinoma of thyroid, papillary

CASE Diagnosis (from medical center path

report):

85% follicles, 15% stroma

**Age:** 41

**Gender:** Female

Tumor Grade: Not Reported



**OriGene Technologies, Inc.** 9620 Medical Center Drive, Ste 200

CN: techsupport@origene.cn

Rockville, MD 20850, US Phone: +1-888-267-4436 https://www.origene.com techsupport@origene.com EU: info-de@origene.com



Minimum Stage Grouping:

T (Extent of Primary

Tumor):

N (Lymph node N1a

metastasis):

M (Distant metastasis): MX

**Storage:** Store frozen tissue sections at -80°C.

T2

Stability: All frozen tissue sections are stable for 1 year from date of purchase if stored at -80°C

without repeated freeze/thaws.

## **Product images:**



4x Image



20x Image