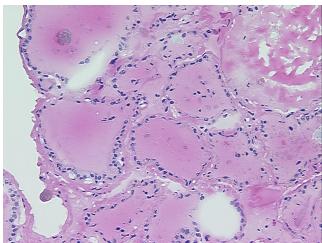

sis: 0%

Pathology Verification

notes from H&E review:

......

Carcinoma of thyroid, papillary

CASE Diagnosis (from medical center path

report):

85% follicles, 15% stroma

**Age:** 41

**Gender:** Female

Tumor Grade: Not Reported



**OriGene Technologies, Inc.** 9620 Medical Center Drive, Ste 200

CN: techsupport@origene.cn

Rockville, MD 20850, US Phone: +1-888-267-4436 https://www.origene.com techsupport@origene.com EU: info-de@origene.com



Minimum Stage Grouping:

T (Extent of Primary

Tumor):

N (Lymph node N1a

metastasis):

M (Distant metastasis): MX

**Storage:** Store frozen tissue sections at -80°C.

T2

Stability: All frozen tissue sections are stable for 1 year from date of purchase if stored at -80°C

without repeated freeze/thaws.

## **Product images:**



4x Image



20x Image