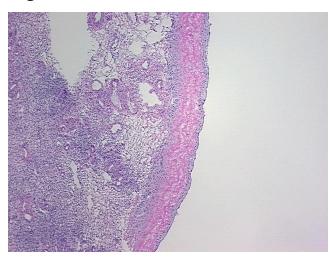

% Follicles, 10% Corpus **notes from H&E review:** luteum

CASE Diagnosis (from

medical center path

report):

Teratoma of ovary, mature, cystic

**Age:** 26

**Gender:** Female

Tumor Grade: Not Reported



**OriGene Technologies, Inc.** 9620 Medical Center Drive, Ste 200

CN: techsupport@origene.cn

Rockville, MD 20850, US Phone: +1-888-267-4436 https://www.origene.com techsupport@origene.com EU: info-de@origene.com



Minimum Stage Grouping:

Not Reported

T (Extent of Primary

Tumor):

Not Reported

N (Lymph node

Not Reported

metastasis):

M (Distant metastasis): Not Reported

Storage:

Store frozen tissue sections at -80°C.

Stability:

All frozen tissue sections are stable for 1 year from date of purchase if stored at -80°C

without repeated freeze/thaws.

## **Product images:**



4x Image



20x Image