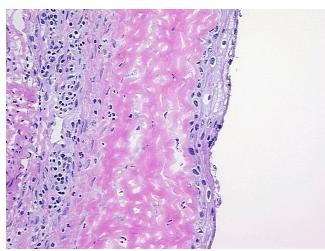

10% Corpus **notes from H&E review:** luteum

CASE Diagnosis (from

medical center path

report):

Teratoma of ovary, mature, cystic

**Age:** 26

**Gender:** Female

Tumor Grade: Not Reported



**OriGene Technologies, Inc.** 9620 Medical Center Drive, Ste 200

CN: techsupport@origene.cn

Rockville, MD 20850, US Phone: +1-888-267-4436 https://www.origene.com techsupport@origene.com EU: info-de@origene.com



Minimum Stage Grouping:

Not Reported

T (Extent of Primary

Tumor):

Not Reported

N (Lymph node

Not Reported

metastasis):

M (Distant metastasis): Not Reported

Storage:

Store frozen tissue sections at -80°C.

Stability:

All frozen tissue sections are stable for 1 year from date of purchase if stored at -80°C

without repeated freeze/thaws.

## **Product images:**



4x Image



20x Image