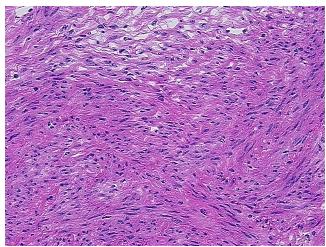

y Verification):

Leiomyoma of ovary

Normal: 0% Lesional: 0%

Tumor: 100%

Tumor Hypo/Acellular

Stroma:

0%

Tumor Hypercellular

Stroma:

0%

Necrosis: 0%

Pathology Verification

notes from H&E review:

CASE Diagnosis (from

medical center path

report):

Leiomyoma of ovary

75% smooth muscle, 25% fibrovascular stroma

**Age:** 36

**Gender:** Female

**Storage:** Store frozen tissue sections at -80°C.



**OriGene Technologies, Inc.** 9620 Medical Center Drive, Ste 200

CN: techsupport@origene.cn

Rockville, MD 20850, US Phone: +1-888-267-4436 https://www.origene.com techsupport@origene.com EU: info-de@origene.com



Stability:

All frozen tissue sections are stable for 1 year from date of purchase if stored at -80°C without repeated freeze/thaws.

## **Product images:**



4x Image



20x Image