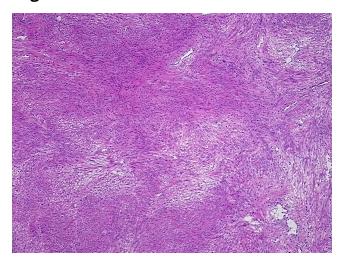

om

Pathology Verification):

Leiomyoma of ovary

Normal: 0% Lesional: 0%

Tumor: 100%

Tumor Hypo/Acellular

Stroma:

0%

Tumor Hypercellular

Stroma:

0%

Necrosis: 0%

Pathology Verification

notes from H&E review:

CASE Diagnosis (from

medical center path

report):

Leiomyoma of ovary

75% smooth muscle, 25% fibrovascular stroma

**Age:** 36

**Gender:** Female

**Storage:** Store frozen tissue sections at -80°C.



**OriGene Technologies, Inc.** 9620 Medical Center Drive, Ste 200

CN: techsupport@origene.cn

Rockville, MD 20850, US Phone: +1-888-267-4436 https://www.origene.com techsupport@origene.com EU: info-de@origene.com



Stability:

All frozen tissue sections are stable for 1 year from date of purchase if stored at -80°C without repeated freeze/thaws.

## **Product images:**



4x Image



20x Image