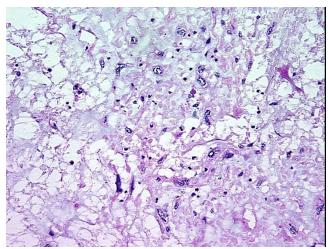

Site of Finding: Presacral region

**Appearance:** Tumor

Sample Diagnosis (from

Pathology Verification):

Chordoma

Normal: 0%

Lesional: 0%

**Tumor:** 90%

Tumor Hypo/Acellular

Stroma:

0%

10%

Tumor Hypercellular Stroma:

Necrosis: 0%

Pathology Verification sacral chordoma

notes from H&E review:

## **Product images:**

4x Image

20x Image