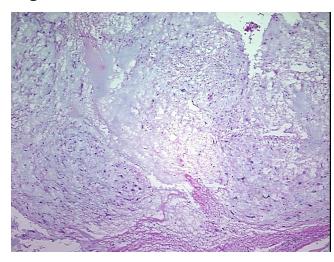

Site of Finding: Presacral region

**Appearance:** Tumor

Sample Diagnosis (from

Pathology Verification):

Chordoma

Normal: 0%

Lesional: 0%

**Tumor:** 90%

Tumor Hypo/Acellular

Stroma:

0%

10%

Tumor Hypercellular Stroma:

Necrosis: 0%

Pathology Verification sacral chordoma

notes from H&E review:

## **Product images:**

4x Image

20x Image