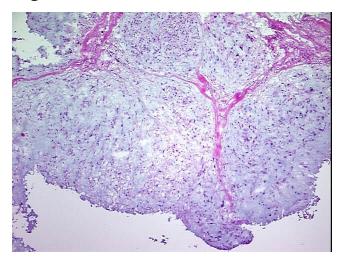

Pathology Verification):

Chordoma

Normal: 0%

Lesional: 0%

Tumor: 95%

Tumor Hypo/Acellular

Stroma:

**Tumor Hypercellular** 

Stroma:

0%

5%

Necrosis:

0%

Pathology Verification

notes from H&E review:

sacral chordoma

CASE Diagnosis (from

medical center path

report):

Chordoma

**Age:** 66

Gender: Male

**Tumor Grade:** n/a



**OriGene Technologies, Inc.** 9620 Medical Center Drive, Ste 200

CN: techsupport@origene.cn

Rockville, MD 20850, US Phone: +1-888-267-4436 https://www.origene.com techsupport@origene.com EU: info-de@origene.com



Minimum Stage Grouping:

n/a

**Storage:** Store frozen tissue sections at -80°C.

Stability: All frozen tissue sections are stable for 1 year from date of purchase if stored at -80°C

without repeated freeze/thaws.

## **Product images:**



4x Image



20x Image