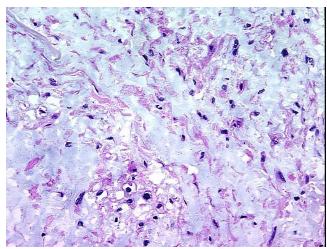

rification):

Chordoma

Normal: 0%

Lesional: 0%

Tumor: 95%

Tumor Hypo/Acellular

Stroma:

**Tumor Hypercellular** 

Stroma:

0%

5%

Necrosis:

0%

Pathology Verification

notes from H&E review:

sacral chordoma

CASE Diagnosis (from

medical center path

report):

Chordoma

**Age:** 66

Gender: Male

**Tumor Grade:** n/a



**OriGene Technologies, Inc.** 9620 Medical Center Drive, Ste 200

CN: techsupport@origene.cn

Rockville, MD 20850, US Phone: +1-888-267-4436 https://www.origene.com techsupport@origene.com EU: info-de@origene.com



Minimum Stage Grouping:

n/a

**Storage:** Store frozen tissue sections at -80°C.

Stability: All frozen tissue sections are stable for 1 year from date of purchase if stored at -80°C

without repeated freeze/thaws.

## **Product images:**



4x Image



20x Image