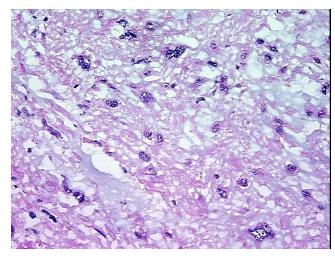

sis: 0

Pathology Verification

notes from H&E review:

CASE Diagnosis (from medical center path

report):

Chordoma

**Age:** 66

Gender: Male

Tumor Grade: Not Reported



**OriGene Technologies, Inc.** 9620 Medical Center Drive, Ste 200

CN: techsupport@origene.cn

Rockville, MD 20850, US Phone: +1-888-267-4436 https://www.origene.com techsupport@origene.com EU: info-de@origene.com

malignant sacral chordoma with marked nuclear pleomorphism



Minimum Stage Grouping:

ΙB

T (Extent of Primary

Tumor):

pNX

pT2

N (Lymph node

metastasis):

рМХ

M (Distant metastasis):

Store frozen tissue sections at -80°C.

Storage: Stability:

All frozen tissue sections are stable for 1 year from date of purchase if stored at -80°C

without repeated freeze/thaws.

## **Product images:**



4x Image



20x Image