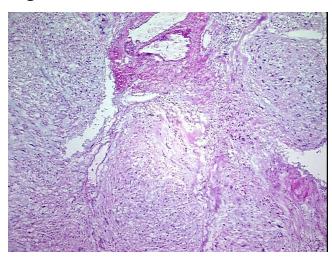

crosis:

crosis: 0

Pathology Verification

notes from H&E review:

CASE Diagnosis (from medical center path

report):

Chordoma

**Age:** 66

Gender: Male

Tumor Grade: Not Reported



**OriGene Technologies, Inc.** 9620 Medical Center Drive, Ste 200

CN: techsupport@origene.cn

Rockville, MD 20850, US Phone: +1-888-267-4436 https://www.origene.com techsupport@origene.com EU: info-de@origene.com

malignant sacral chordoma with marked nuclear pleomorphism



Minimum Stage Grouping:

ΙB

T (Extent of Primary

Tumor):

pNX

pT2

N (Lymph node

metastasis):

рМХ

M (Distant metastasis):

Store frozen tissue sections at -80°C.

Storage: Stability:

All frozen tissue sections are stable for 1 year from date of purchase if stored at -80°C

without repeated freeze/thaws.

## **Product images:**



4x Image



20x Image