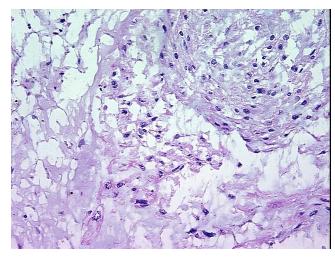

hology Verification

notes from H&E review:

.....

CASE Diagnosis (from medical center path

report):

Chordoma

**Age:** 66

Gender: Male

Tumor Grade: Not Reported



**OriGene Technologies, Inc.** 9620 Medical Center Drive, Ste 200

CN: techsupport@origene.cn

Rockville, MD 20850, US Phone: +1-888-267-4436 https://www.origene.com techsupport@origene.com EU: info-de@origene.com

malignant sacral chordoma with marked nuclear pleomorphism



Minimum Stage Grouping:

ΙB

T (Extent of Primary

Tumor):

pT2

N (Lymph node

pNX

metastasis):

**M (Distant metastasis):** pMX

Storage:

Store frozen tissue sections at -80°C.

Stability:

All frozen tissue sections are stable for 1 year from date of purchase if stored at -80°C

without repeated freeze/thaws.

## **Product images:**



4x Image



20x Image