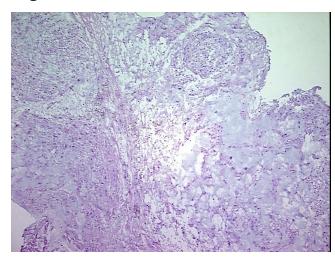

is:

0%

Pathology Verification

notes from H&E review:

.....

CASE Diagnosis (from medical center path

report):

Chordoma

**Age:** 66

Gender: Male

Tumor Grade: Not Reported



**OriGene Technologies, Inc.** 9620 Medical Center Drive, Ste 200

CN: techsupport@origene.cn

Rockville, MD 20850, US Phone: +1-888-267-4436 https://www.origene.com techsupport@origene.com EU: info-de@origene.com

malignant sacral chordoma with marked nuclear pleomorphism



Minimum Stage Grouping:

ΙB

T (Extent of Primary

Tumor):

pT2

N (Lymph node

pNX

metastasis):

**M (Distant metastasis):** pMX

Storage:

Store frozen tissue sections at -80°C.

Stability:

All frozen tissue sections are stable for 1 year from date of purchase if stored at -80°C

without repeated freeze/thaws.

## **Product images:**



4x Image



20x Image