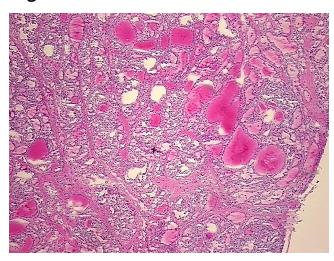

rosis: 0º

Pathology Verification

notes from H&E review:

CASE Diagnosis (from medical center path

report):

Carcinoma of thyroid, papillary

No normal architecture in lesional component

**Age:** 41

**Gender:** Female

Tumor Grade: Not Reported



**OriGene Technologies, Inc.** 9620 Medical Center Drive, Ste 200

CN: techsupport@origene.cn

Rockville, MD 20850, US Phone: +1-888-267-4436 https://www.origene.com techsupport@origene.com EU: info-de@origene.com



Minimum Stage Grouping:

T (Extent of Primary

Tumor):

N (Lymph node N0

metastasis):

M (Distant metastasis): MX

**Storage:** Store frozen tissue sections at -80°C.

T1

Stability: All frozen tissue sections are stable for 1 year from date of purchase if stored at -80°C

without repeated freeze/thaws.

## **Product images:**



4x Image



20x Image