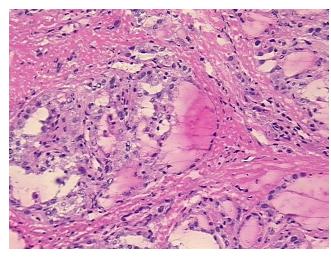

athology Verification

notes from H&E review:

CASE Diagnosis (from medical center path

report):

Carcinoma of thyroid, papillary

No normal architecture in lesional component

**Age:** 41

**Gender:** Female

Tumor Grade: Not Reported



**OriGene Technologies, Inc.** 9620 Medical Center Drive, Ste 200

CN: techsupport@origene.cn

Rockville, MD 20850, US Phone: +1-888-267-4436 https://www.origene.com techsupport@origene.com EU: info-de@origene.com



Minimum Stage Grouping:

T (Extent of Primary

Tumor):

N (Lymph node N0

metastasis):

M (Distant metastasis): MX

**Storage:** Store frozen tissue sections at -80°C.

T1

Stability: All frozen tissue sections are stable for 1 year from date of purchase if stored at -80°C

without repeated freeze/thaws.

## **Product images:**



4x Image



20x Image