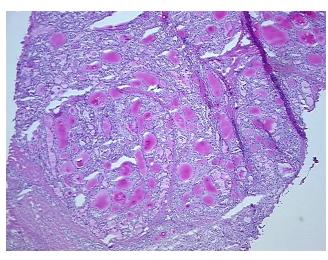

## **Product images:**

4x Image

20x Image

## **Product data:**

**Product Type: Frozen Sections** 

**Disease State:** Cancer

Thyroid Cancer **Diagnosis Category:** Tissue: Thyroid gland

Frozen Sample ID: FR00007C6C

Case ID: CU0000001933

Tissue of Origin: Thyroid gland

Site of Finding: Thyroid gland

Т Appearance:

Sample Diagnosis (from

Carcinoma of thyroid, papillary Pathology Verification):

10%

Normal: 15%

Lesional: 0%

Tumor: 75%