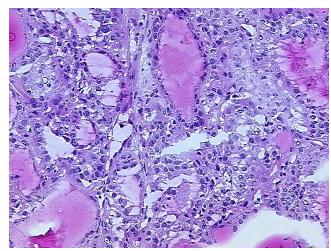

## **Product images:**

4x Image

20x Image

## **Product data:**

**Product Type: Frozen Sections** 

**Disease State:** Cancer

Thyroid Cancer **Diagnosis Category:** Tissue: Thyroid gland

Frozen Sample ID: FR00007C6C

Case ID: CU0000001933

Tissue of Origin: Thyroid gland

Site of Finding: Thyroid gland

Т Appearance:

Sample Diagnosis (from

Carcinoma of thyroid, papillary Pathology Verification):

10%

Normal: 15%

Lesional: 0%

Tumor: 75%