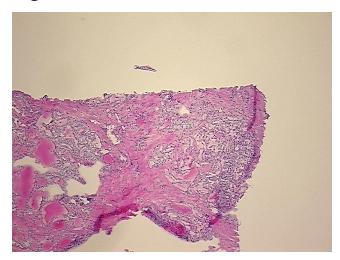

ecrosis:

Pathology Verification

notes from H&E review:

No normal architecture in lesional component

CASE Diagnosis (from

medical center path

report):

Carcinoma of thyroid, papillary

**Age:** 41

**Gender:** Female

Tumor Grade: Not Reported



**OriGene Technologies, Inc.** 9620 Medical Center Drive, Ste 200

CN: techsupport@origene.cn

Rockville, MD 20850, US Phone: +1-888-267-4436 https://www.origene.com techsupport@origene.com EU: info-de@origene.com



Minimum Stage Grouping:

T (Extent of Primary

Tumor):

N (Lymph node N0

metastasis):

M (Distant metastasis): MX

**Storage:** Store frozen tissue sections at -80°C.

T1

Stability: All frozen tissue sections are stable for 1 year from date of purchase if stored at -80°C

without repeated freeze/thaws.

## **Product images:**



4x Image



20x Image