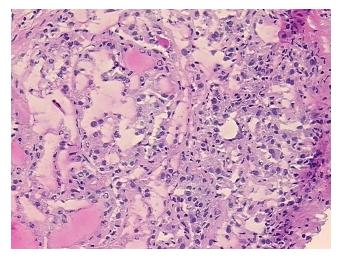

thology Verification

notes from H&E review:

No normal architecture in lesional component

CASE Diagnosis (from

medical center path

report):

Carcinoma of thyroid, papillary

**Age:** 41

**Gender:** Female

Tumor Grade: Not Reported



**OriGene Technologies, Inc.** 9620 Medical Center Drive, Ste 200

CN: techsupport@origene.cn

Rockville, MD 20850, US Phone: +1-888-267-4436 https://www.origene.com techsupport@origene.com EU: info-de@origene.com



Minimum Stage Grouping:

T (Extent of Primary

Tumor):

N (Lymph node N0

metastasis):

M (Distant metastasis): MX

**Storage:** Store frozen tissue sections at -80°C.

T1

Stability: All frozen tissue sections are stable for 1 year from date of purchase if stored at -80°C

without repeated freeze/thaws.

## **Product images:**



4x Image



20x Image