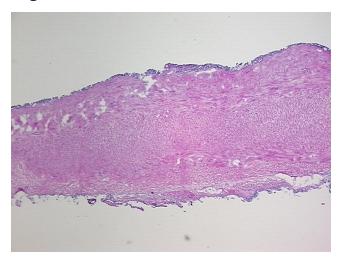

## **Product images:**

4x Image

20x Image

## **Product data:**

**Product Type: Frozen Sections** 

**Disease State:** Normal **Diagnosis Category:** Normal

Tissue: Seminal vesicle

Frozen Sample ID: FR00007B7C Case ID:

CU0000001921 Tissue of Origin: Seminal vesicle Site of Finding: Seminal vesicle

Appearance:

Sample Diagnosis (from Pathology Verification):

Within normal limits

100% Normal: Lesional: 0% 0% Tumor:

Tumor Hypo/Acellular

Stroma:

0%

**Tumor Hypercellular** 

5% epithelium, 95% muscular stroma

56 Age:

Gender: Male

**Tumor Grade:** Gleason Score: 3+3=6/10

OriGene Technologies, Inc. 9620 Medical Center Drive, Ste 200

CN: techsupport@origene.cn

Rockville, MD 20850, US Phone: +1-888-267-4436 https://www.origene.com techsupport@origene.com EU: info-de@origene.com