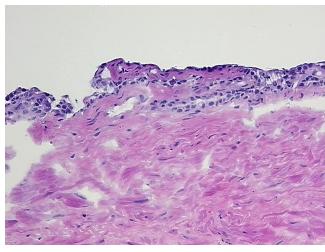

## **Product images:**

4x Image

20x Image

## **Product data:**

**Product Type: Frozen Sections** 

**Disease State:** Normal **Diagnosis Category:** Normal

Tissue: Seminal vesicle

Frozen Sample ID: FR00007B7C Case ID:

CU0000001921 Tissue of Origin: Seminal vesicle Site of Finding: Seminal vesicle

Appearance:

Sample Diagnosis (from Pathology Verification):

Within normal limits

100% Normal: Lesional: 0% 0% Tumor:

Tumor Hypo/Acellular

Stroma:

0%

**Tumor Hypercellular** 

5% epithelium, 95% muscular stroma

56 Age:

Gender: Male

**Tumor Grade:** Gleason Score: 3+3=6/10

OriGene Technologies, Inc. 9620 Medical Center Drive, Ste 200

CN: techsupport@origene.cn

Rockville, MD 20850, US Phone: +1-888-267-4436 https://www.origene.com techsupport@origene.com EU: info-de@origene.com