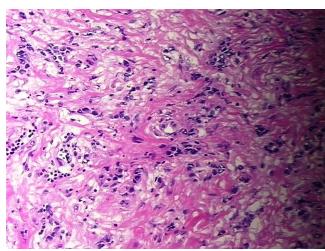

tion: Mild Lymphoid infiltrate; Non Tumor Structures: 30% Muscle, 70% Serosa

CASE Diagnosis (from medical center path

report):

Adenocarcinoma of stomach

Age: 81
Gender: Male

**Tumor Grade:** AJCC G3: Poorly differentiated



**OriGene Technologies, Inc.** 9620 Medical Center Drive, Ste 200

CN: techsupport@origene.cn

Rockville, MD 20850, US Phone: +1-888-267-4436 https://www.origene.com techsupport@origene.com EU: info-de@origene.com



Minimum Stage Grouping:

IIIB

T (Extent of Primary

Tumor):

pT3

N (Lymph node

pN2

metastasis):

M (Distant metastasis): pMX

**Storage:** Store frozen tissue sections at -80°C.

Stability: All frozen tissue sections are stable for 1 year from date of purchase if stored at -80°C

without repeated freeze/thaws.

## **Product images:**



4x Image



20x Image