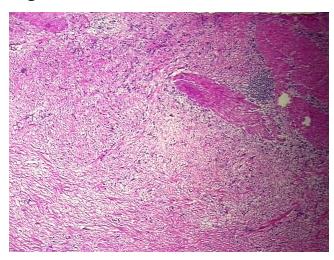

w:

Inflammation: Mild Lymphoid infiltrate; Non Tumor Structures: 30% Muscle, 70% Serosa

CASE Diagnosis (from medical center path

report):

Adenocarcinoma of stomach

Age: 81
Gender: Male

**Tumor Grade:** AJCC G3: Poorly differentiated



**OriGene Technologies, Inc.** 9620 Medical Center Drive, Ste 200

CN: techsupport@origene.cn

Rockville, MD 20850, US Phone: +1-888-267-4436 https://www.origene.com techsupport@origene.com EU: info-de@origene.com



Minimum Stage Grouping:

IIIB

T (Extent of Primary

Tumor):

pT3

N (Lymph node

pN2

metastasis):

M (Distant metastasis): pMX

**Storage:** Store frozen tissue sections at -80°C.

Stability: All frozen tissue sections are stable for 1 year from date of purchase if stored at -80°C

without repeated freeze/thaws.

## **Product images:**



4x Image



20x Image